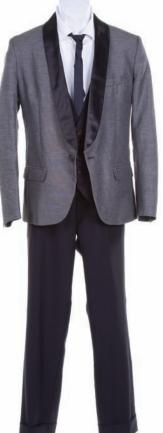

936. Jack's costume from the series finale, "The End." Jack's dark blue suit (jacket and pants), striped blue shirt and patterned tie worn in the series finale, "The End." Seen during the sequence at the church. \$200 - \$300