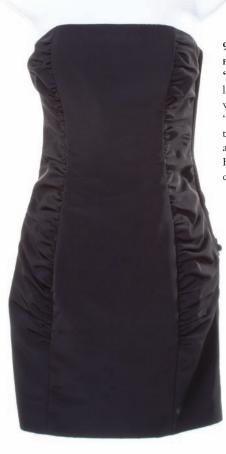

940. KATE'S COSTUME FROM THE SERIES FINALE, "THE END." Kate's strapless black dress and heels worn in the series finale, "The End." Seen during the flash-sideways sequence at the Golden State Natural History Museum benefit concert. \$200 - \$300