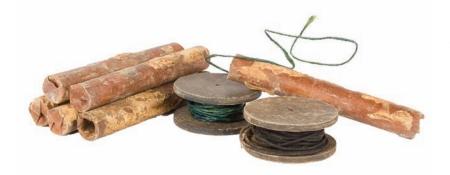

1045. Sawyer's Season Six backpack. Primary backpack used by Sawyer throughout the final season on the Island. \$200 - \$300

1047. MAN IN BLACK/LOCKE'S SEASON SIX BACKPACK WITH CANTEEN. The Man in Black's, in the form of Locke, primary backpack used throughout Season Six. Includes canteen. \$300 - \$500