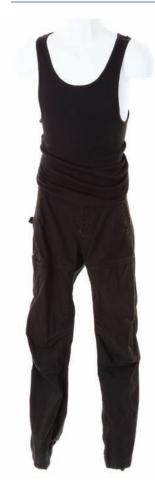

953. LOCKE/MAN IN BLACK'S SEASON SIX ISLAND COSTUME. Locke/Man in Black's gray t-shirt, dark green cargo pants and shoes worn on the Island in Season Six. \$200 - \$300

FROM THE SERIES FINALE, "THE END." Locke's dark blue jacket, khaki pants, belt and slip-on shoes worn in the series finale, "The End." Seen during the sequence at the church. \$200 - \$300