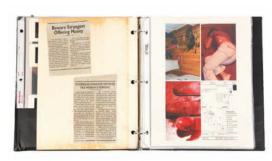

ck. \$200 - \$300



1039. MR. CLUCK'S CHICKEN SHACK SIGN. Sign constructed of wood and measuring 8 ft. tall x 12 ft. long x 8 in. wide seen hanging at the fast food franchise in the series. \*Special shipping arrangements will apply. \$400 - \$600



1042. Sawyer and Miles' police station coffee mugs. Sawyer, as Detective James Ford, and Miles' coffee mugs as LAPD detectives from the flash-sideways sequence in the episode, "Recon." \$200 - \$300

1040. SAWYER'S L.A.P.D. BUSINESS CARDS AS "JAMES FORD" AND POLICE REPORT FILES ON KATE AND SAYID. Pair of Sawyer's LAPD business cards, as Detective James Ford, and police report files on Kate and Sayid seen when Sawyer goes to the hospital to check up on Sun and Jin. From the flash-sideways sequence in the episode, "The End." \$200 - \$300







1041. SAWYER'S LIFE SCRAPBOOK. Blue binder full of news clippings, photos, slides and investigative material gathered throughout Sawyer's life that he, as Detective James Ford, uses to track his parents' killer in the flashsideways episode, "Recon." \$300 - \$500



1043. SAWYER'S L.A.P.D. SEARCH DATA REPORT FOR ANTHONY COOPER. LAPD search data report used by Sawyer, as Detective James Ford, in the flash-sideways timeline to track down Anthony Cooper in the episode, "Recon." Also includes billing statement from "Syscom Bank" for James Ford and junk mail addressed to James Ford. \$200 - \$300





1044. Dogen's wooden box and key which housed the ancient dagger. Dogen's ornate wooden box, with key, that contained the ancient

dagger he gives Sayid to kill the Man in Black in the episode,