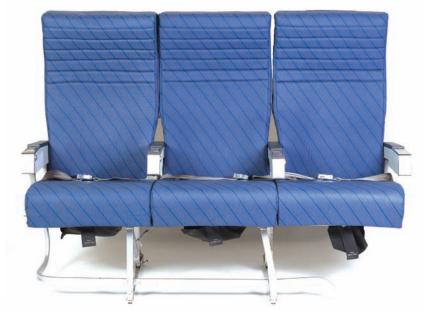

1158. HIEROGLYPH SECTION OF THE TEMPLE WALL. Section of The Temple wall with hieroglyphs, constructed of rigid polyfoam and measuring approx. 3 ft. tall x 8 ft. long x 3 ½ in. thick. Distressed to resemble ancient weathered stone. \*Special shipping arrangements will apply. \$200 - \$300



1159. Section of Temple wall with hieroglyphs #1. Section of the Temple wall with hieroglyphs constructed of rigid polyfoam and measuring approx. 7 ft. long x 5 ft. tall. Distressed to resemble ancient weathered stone. \*Special shipping arrangements will apply. \$300 - \$500



1160. Row of Oceanic Airlines Plane seats. Row of three Oceanic Airlines plane seats seen in the Season Six flash-sideways sequence. Standard Coach size airline seats. \* Special shipping arrangements will apply. \$600 - \$800





AIRLINES PLANE SEATS. Row of three Oceanic Airlines plane seats seen in the Season Six flash-sideways sequence. Standard Coach size airline seats. \* Special shipping arrangements will apply. \$600 - \$800









1163. Cave stalagmites and stalactites from the heart of the ISLAND FROM THE SERIES FINALE, "THE END." Two sections of stalactites and two sections of stalagmites constructed of rigid polyfoam and measuring 8 ft. long x 4 ft. wide seen in the cave in the heart of the Island in the series finale, "The End." \*Special shipping arrangements will apply. \$200 - \$300



SECTION OF OCEANIC WRECKAGE #3. Medium rectangular section of the Oceanic Flight 815 fuselage measuring 20 in. x 49 in. Constructed from aircraft-grade aluminum. Distressed. \*Special shipping arrangements will a