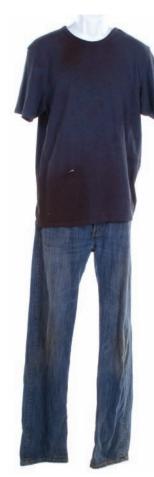

937. Jack's death costume FROM THE SERIES FINALE, "THE END." Jack's distressed blue tshirt with studio blood, jeans and work boots worn in the series finale, "The End." Seen during the cliff fighting sequence when he is fighting the Man in the Black. **\$200 - \$300** 