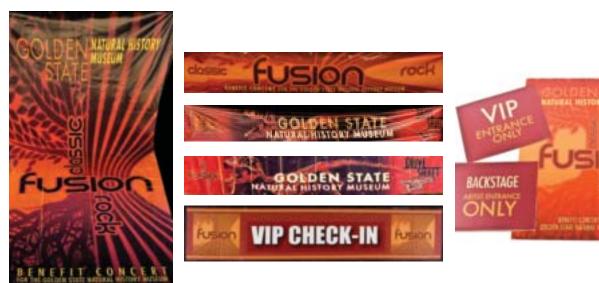

940. KATE'S COSTUME FROM THE SERIES FINALE, "THE END." Kate's strapless black dress and heels worn in the series finale, "The End." Seen during the flash-sideways sequence at the Golden State Natural History Museum benefit concert. \$200 - \$300

964. Liam's shirt, vest AND GOTH JEWELRY. Liam Pace's red print shirt, vest, three cross necklaces and ring worn in the series finale, "The End." Seen during the flash-sideways sequence at the Golden State Natural History Museum benefit concert, performing as the band, Drive Shaft. **\$200 - \$300** 

965. CHARLIE'S COSTUME FROM THE SERIES FINALE, "THE END." Charlie's jeans, sleeveless shirt and black tank top worn in the series finale, "The End." Seen during the flash-sideways sequence at the Golden State Natural History Museum benefit concert, performing as the band, Drive Shaft. **\$200 - \$300** 

976. Juliet's costume FROM THE SERIES FINALE, "THE END." Juliet's black dress, heels and purse worn in the series finale, "The End." Seen during the flash-sideways sequence at the Golden State Natural History Museum benefit concert. \$200 - \$300

995. FARADAY'S COS-TUME FROM THE SERIES FINALE, "THE END." Faraday's gray suit jacket, black pants, black vest, white shirt, black tie, black hat and shoes worn in the series finale, "The End." Seen during the flash-sideways sequence at the Golden State Natural History Museum benefit concert, performing with the band, Drive Shaft. \$200 - \$300

996. CHARLOTTE'S COSTUME FROM THE SERIES FINALE, "THE END." Charlotte's purple dress, purse, heels, earrings and bracelet worn in the series finale, "The End." Seen during the flash-sideways sequence at the Golden State Natural History Museum benefit concert. \$200 - \$300

997. Young Eloise Hawking's COSTUME FROM THE EPISODE, "JUGHEAD." Young Eloise' brown tank top, pants and boots worn in the episode, "Jughead." \$200 - \$300

999. Eloise Hawking's costume from the series finale, "The END." Eloise Hawking's patterned jacket, satin blouse, black skirt, earrings, purse and black heels worn in the series finale, "The End." Seen during the flash-sideways sequence at the Golden State Natural History Museum benefit concert. **\$200 - \$300** 