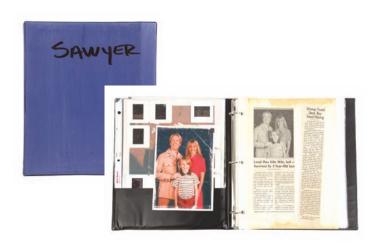

hack. \$200 - \$300



1039. MR. CLUCK'S CHICKEN SHACK SIGN. Sign constructed of wood and measuring 8 ft. tall x 12 ft. long x 8 in. wide seen hanging at the fast food franchise in the series. \*Special shipping arrangements will apply. \$400 - \$600



1042. Sawyer and Miles' police station coffee mugs. Sawyer, as Detective James Ford, and Miles' coffee mugs as LAPD detectives from the flash-sideways sequence in the episode, "Recon." \$200 - \$300

1040. SAWYER'S L.A.P.D. BUSINESS CARDS AS "JAMES FORD" AND POLICE REPORT FILES ON KATE AND SAYID. Pair of Sawyer's LAPD business cards, as Detective James Ford, and police report files on Kate and Sayid seen when Sawyer goes to the hospital to check up on Sun and Jin. From the flash-sideways sequence in the episode, "The End." \$200 - \$300







1041. SAWYER'S LIFE SCRAPBOOK. Blue binder full of news clippings, photos, slides and investigative material gathered throughout Sawyer's life that he, as Detective James Ford, uses to track his parents' killer in the flashsideways episode, "Recon." \$300 - \$500



1043. SAWYER'S L.A.P.D. SEARCH DATA REPORT FOR ANTHONY COOPER. LAPD search data report used by Sawyer, as Detective James Ford, in the flash-sideways timeline to track down Anthony Cooper in the episode, "Recon." Also includes billing statement from "Syscom Bank" for James Ford and junk mail addressed to James Ford. \$200 - \$300





1044. Dogen's wooden box and key which housed the ancient dagger. Dogen's ornate wooden box, with key, that contained the ancient

dagger he gives Sayid to kill the Man in Black in the episode