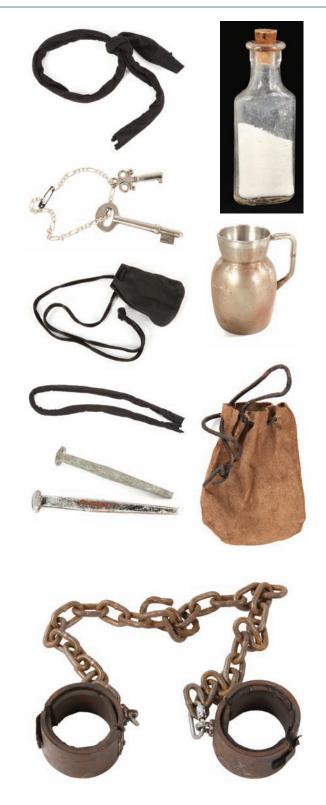

1019. Photos of Jack and Christian Shephard. Various photographs of Jack and Christian from the episode, "Lighthouse." Measures approx. 4 in. x 6 in. to 8 in. x 10 in. \$200 - \$300

1023. Jack's Season Six Backpack. Primary backpack used by Jack for much of the final season on the Island. \$200 - \$300