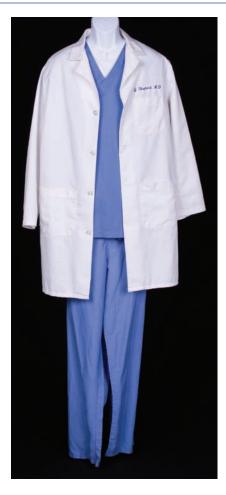

934. Jack's Season Six costume. Jack's blue scrubs (shirt and pants), white lab coat embroidered, "J. Shephard, M. D.," and running shoes worn during the flash-sideways sequences at the hospital in Season Six. \$200 - \$300