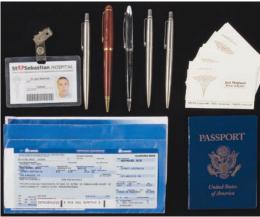

\$200 - \$300

\$200 - \$300

1021. JACK SHEPHARD'S PER-SONAL BELONGINGS. Personal belongings of Jack Shepard. Includes his medical business cards (spinal surgery), St. Sebastian hospital ID, Oceanic Airlines Flight 815 tickets, U.S. passport and pens. \$300 - \$500