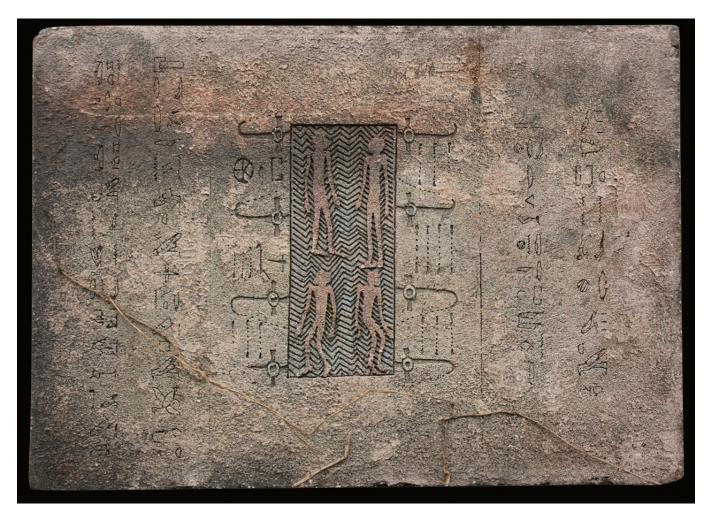

1004. CLAUDIA'S COSTUME FROM THE EPISODE, "ACROSS THE SEA." Claudia's orange dress, sandals, bracelet and belt worn in the episode, "Across the Sea." \$200 - \$300

**1006.** Young Jacob's costumes from the EPISODE, "Across the Sea." Collection of three (3) young Jacob costumes including, brown pants with cream lace-up vest, brown pants with sleeveless shirt and brown pants with lace-up long-sleeve shirt and rope sandals from the episode, "Across the Sea." \$200 - \$300

1005. MOTHER'S COSTUMES FROM THE EPISODE, "ACROSS THE SEA." Mother's light brown hemp dress with brown belt, blue dress with rope belt and brown hemp dress distressed with knife exit wound in the front, worn while she was stabbed by the Man in Black in the episode, "Across the Sea." \$200 - \$300

1007. Young Man in Black's COSTUME FROM THE EPISODE, "ACROSS THE SEA." Young Man in Black's black lace up vest, brown pants, dark brown sleeveless shirt and rope belt worn in the episode, "Across the Sea." \$200 - \$300

1008. MAN IN BLACK COSTUME FROM THE EPISODE, "ACROSS THE SEA." Man in Black's distressed black linen top, brown suede pants and rope sandles worn by the Man in Black in the episode, "Across the Sea." \$200 - \$300