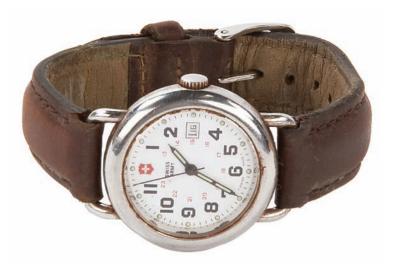

1049. Locke's personal belongings and flash-sideways medical records. Cell phone, Swiss Army watch, car remote fob with keys and two hospital bracelets used by Locke in Season Six. Includes Locke's flash-sideways medical records from St. Sebastian Hospital in the series finale, "The End." \$200 - \$300