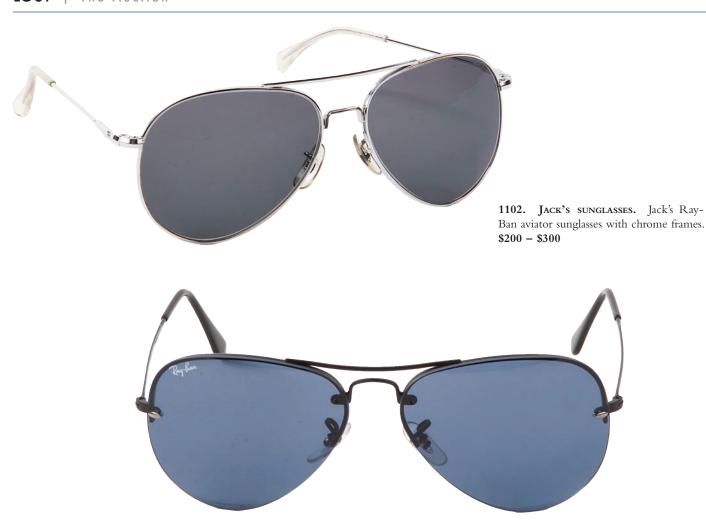

cklist binder, giving it to Miles with a roll of duct tape to fix the plane hydraulics so they can leave the Island. \$200 - \$300



1100. Collection of Ajira Airways-branded water bottles. Ten (10) Ajira Airways-branded water bottles of various sizes and condition. \$200 - \$300



**1101.** Oceanic Airlines shipping crate for Christian Shephard's coffin. In the flash-sideways timeline, upon arriving at LAX, Oceanic Airlines informs Jack that his father's coffin had been lost. It finally resurfaces in the final episode of the series, "The End," when it is delivered inside the crate to Eloise Hawking's church where Desmond signs for its release. The crate is made of wood and cardboard measuring 7 ft. 4 in. x 2 ft. 8 in. x 4 in. \*Special shipping arrangements will apply. \$200 - \$300





1103. Jack's Ray-Ban sunglasses. Jack's Ray-Ban aviator sunglasses with black frames. \$200 - \$300



**1104. JACK'S RAY-BAN SUNGLASSES.** Jack's Ray-Ban sunglasses with dark frames. **\$200 - \$300** 





1105. Jack's sunglasses. Izod brand sunglasses worn by Jack during the flashback sequences. \$200 - \$300



1106. Kate's sunglasses. Guess brand sunglasses worn by Kate. \$200 - \$300



**1107. DESMOND'S SUNGLASSES.** Desmond's silver framed sunglasses worn during the flash-sideways sequence. \$200 - \$300



1108. David Reyes' sunglasses. Hugo's father, David Reyes', Spy-brand aviator-style sunglasses with silver frames. \$200 - \$300





JACK'S WATCH. Prop "Hamilton" square face chronograph with black leather band worn by Jack. **\$2,000 - \$2,200** 



1110. Hurley's flash-side