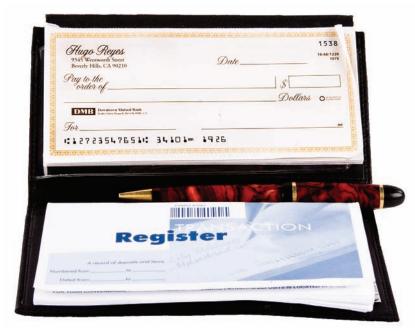

**1033. HURLEY'S CHECKBOOK AND PEN.** Hurley persuades Libby's doctor, Dr. Brooks, to let him see Libby outside of the Santa Rosa Institute by writing a \$100,000 check as a donation to the hospital. Seen in the flash-sideways sequence of the episode, "Everybody Loves Hugo." \$200 - \$300