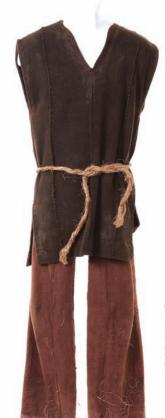

1007. Young Man in Black's COSTUME FROM THE EPISODE, "ACROSS THE SEA." Young Man in Black's black lace up vest, brown pants, dark brown sleeveless shirt and rope belt worn in the episode, "Across the Sea." \$200 - \$300

1008. MAN IN BLACK COSTUME FROM THE EPISODE, "ACROSS THE SEA." Man in Black's distressed black linen top, brown suede pants and rope sandles worn by the Man in Black in the episode, "Across the Sea." \$200 - \$300