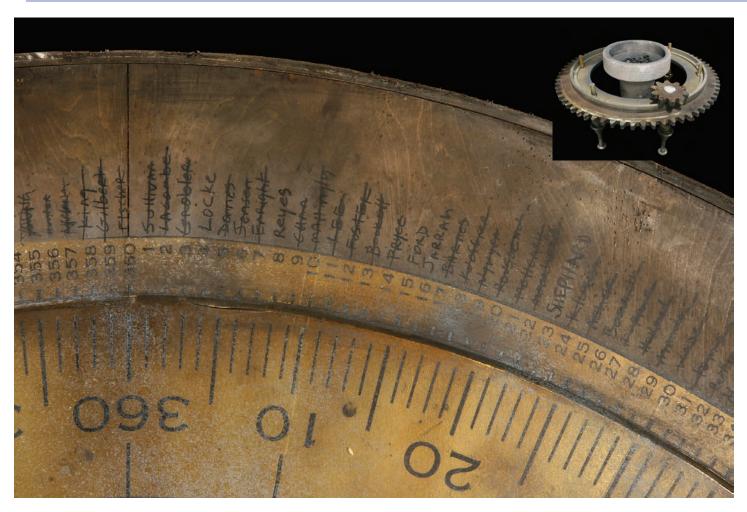

e, "The Substitute," when they return to the gravesite to bury Locke's body. \$300 - \$500



**1146.** Makeshift wooden furniture from Rose and Bernard's camp. After the Oceanic Six left the Island, Rose and Bernard built a camp hidden in the jungle. Includes two chairs, two small tables, one large table and broom/rake. See in the episode, "The End." \$200 - \$300













1147. CEILING PIECE WITH CANDIDATES' NAMES AND NUMBERS FROM THE MAN IN BLACK'S CAVE. Cave ceiling from the Man in Black's cliffside cave featuring the candidates' names and numbers marked onto it. Seen in the episode, "The Substitute," this wall piece is created of rigid polyfoam, painted and detailed to resemble stone. Measures 19 ft. x 8 ½ ft. x 4 ½ ft. \*Special shipping arrangements will apply. \$400 - \$600







1148. Dial mechanism and mirror array from the signal room of THE LIGHTHOUSE. Lighthouse dial mechanism with inscribed candidates' names and numbers, made of heavy wood and measuring 7 ft. in diameter, the rotating mirror array made of plexiglass, heavy wood and brass frame, measuring 7 ft., 7 in. x 6 ft., 9 in. x 2 ft., 10 in., and a brazier made of wood and rigid polyfoam, measuring 3 ft., 4 in. x 2 ft., 8 in., as seen in the episode, "The Lighthouse." \*Special shipping arrangements will apply. \$400 - \$600











1149. Mast, Archways, crates and Barrel from the *Black Rock*. Collection of *Black Rock* set pieces including two archways constructed of foam and measuring approx. 5 ft. tall x 10 ft. long x 9 ½ in. wide, one wooden crate measuring approx. 2 ft. cubed, two long wood