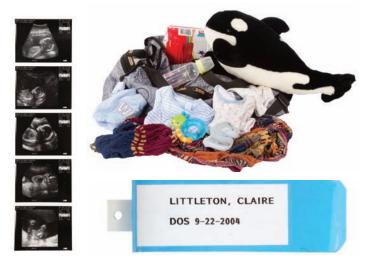

962. Claire's cos-TUME FROM THE SEA-SON FINALE, "THE END." Claire's green and blue flannel shirt, brown cargo pants, belt, two black tank tops and black boots worn in the series finale "The End." \$200 - \$300