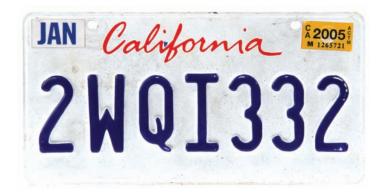

1035. CA LICENSE PLATE FROM HURLEY'S HUMMER. Plastic CA license plate from Hurley's Hummer in the flash-sideways sequence in the episode, "The Substitute." \$200 - \$300

1036. HURLEY'S "MAN OF THE YEAR" AWARD AND GIANT FRAMED рното. Hurley's "Man of the Year" award (shaped like a dinosaur) and a giant framed photo. Seen in the episode, "Everybody Loves Hugo," when he receives the honor at the Golden State Natural History Museum. Award measures 17 in. x 13 in.; framed photo measures 38 in. x 26 in. \$200 - \$300