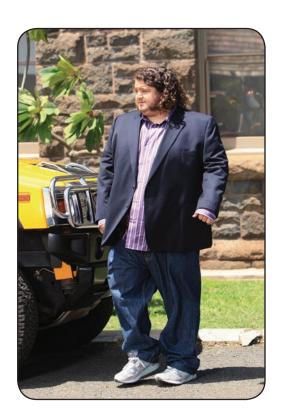

946. HURLEY'S COSTUME FROM THE SERIES FINALE, "THE END." Hurley's long-sleeve striped shirt, jeans and running shoes worn in the series finale, "The End." Seen during the flash-sideways sequence at the church. \$200 - \$300