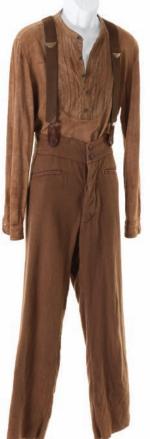

948. SAWYER'S COSTUME FROM THE EPISODE, "RECON." Sawyer's jeans, brown button down shirt, burgundy button down shirt and black blazer worn in the episode, "Recon." \$200 - \$300

**947. SAWYER'S COSTUME FROM THE EPISODE, "RECON."** Sawyer's jeans and gray t-shirt, together with jeans and long sleeve blue shirt, worn by Sawyer in the episode, "Recon." **\$200 - \$300** 