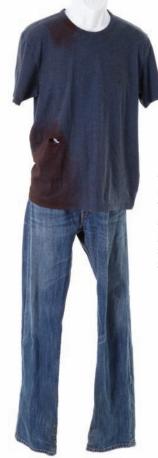

935. Jack's costume from the season finale, "The End." Jack's blue jeans, distressed blue t-shirt and work boots worn when he gets stabbed by the Man in Black in the series finale "The End." \$200 - \$300