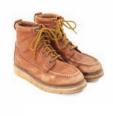

935. Jack's costume from the season finale, "The End." Jack's blue jeans, distressed blue t-shirt and work boots worn when he gets stabbed by the Man in Black in the series finale "The End." \$200 - \$300