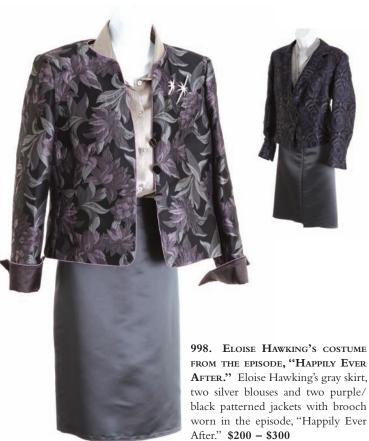

997. Young Eloise Hawking's COSTUME FROM THE EPISODE, "JUGHEAD." Young Eloise' brown tank top, pants and boots worn in the episode, "Jughead." \$200 - \$300

999. Eloise Hawking's costume from the series finale, "The END." Eloise Hawking's patterned jacket, satin blouse, black skirt, earrings, purse and black heels worn in the series finale, "The End." Seen during the flash-sideways sequence at the Golden State Natural History Museum benefit concert. **\$200 - \$300** 