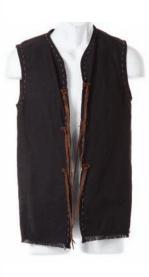

1009. Dogen's SIGNATURE COSTUME FROM SEASON SIX.
Dogen's signature outfit of brown pants, light brown shirt, long black shiny linen vest and necklace worn throughout Season Six. Includes two (2) fireplace pokers, one painted to appear red-hot, Dogen used to burn Sayid in the episode, "What Kate Does." Constructed of metal and measures 29 in. long. \$200 - \$300