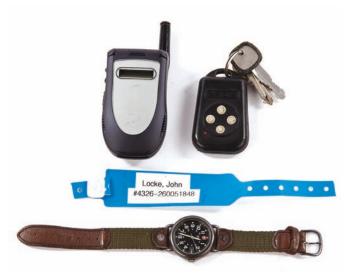

1049. Locke's personal belongings and flash-sideways medical records. Cell phone, Swiss Army watch, car remote fob with keys and two hospital bracelets used by Locke in Season Six. Includes Locke's flash-sideways medical records from St. Sebastian Hospital in the series finale, "The End." \$200 - \$300