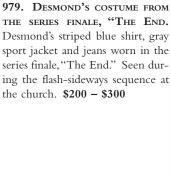

978. Desmond's costume. Desmond's black suit (jacket and pants), white shirt and black shoes worn in the episode, "Happily Ever After." \$200 - \$300

977. DESMOND'S SEASON SIX ISLAND COSTUME. Desmond's distressed red shirt with holes at the shoulders, jeans, distressed and stained v-neck t-shirt and boots worn throughout Season Six. **\$200 - \$300** 