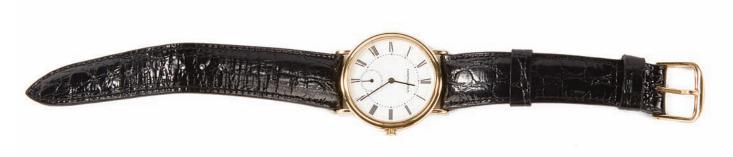

ch worn
by Eloise Hawking. \$100 - \$200



1120. Charlotte's watch. Swiss Army watch with leather band worn by Charlotte. \$200 - \$300



**1121. AGENT MARS' FLASH- SIDEWAYS WATCH.** Prop "Montblanc Reserve de Marche" worn by Agent Mars during the flash-sideways sequences. **\$2,000 - \$2,200** 





1122. JAE LEE'S WATCH. Prop "Montblanc" watch with metal band worn by Jae Lee. \$1,000 - \$1,200



1123. AGENT MARS' WATCH. Swiss Army chronograph with metal band worn by Agent Mars. **\$100 - \$200** 



1124. SAYID'S WATCH. Casio Illuminator Telememo 30 watch with silver metal band worn by Sayid. **\$100 - \$200** 







1125. And Lucia's watch and name tag. Square face silver Anne Klein chronograph with black leather band and "Cortez" engraved name tag worn by Ana Lucia. \$100 - \$200



1126. MATTHEW ABADDON'S WATCH. Hamilton brand watch worn by Matthew Abaddon. \$700 - \$800









1128. Season Six production artwork. Season Six production art. Includes original pencil sketches and production blueprints (about 50% hand-drawn/50% photocopy) of various sets, vehicles and shoot locations of iconic places like: the Swan station hatch tunnel, Temple catacombs, Temple spring, Temple courtyard, LaFleur's bedroom, Grotto, Lighthouse, Black Rock, Ajira Airways plane, Widmore's submarine, cave pool, Eloise's church and much more. Includes art from episodes: 601-618. Approx: 380+ pieces, ranging in sizes from: 8 ½ in. x 11 in. to 2 ft. x 3 ft. \$300 - \$500





1129. GOLDEN STATE NATURAL HISTORY MUSEUM BENEFIT CONCERT BANNERS AND VIP CHECK-IN SIGNS. Golden State Natural Histor