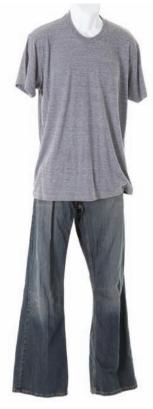

935. Jack's costume from the season finale, "The End." Jack's blue jeans, distressed blue t-shirt and work boots worn when he gets stabbed by the Man in Black in the series finale "The End." \$200 - \$300