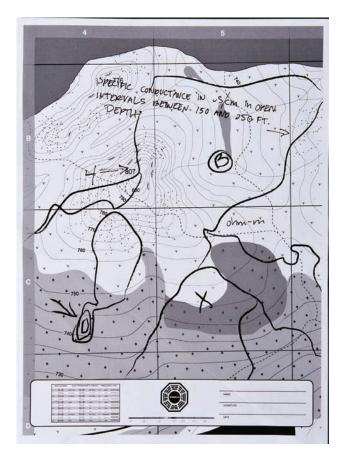

s 27 in. long. **\$400 - \$600** 



**1094. PRINTED LIST OF CANDIDATES FROM ANKH.** List containing the six Candidate's names printed on paper. After opening the guitar case, Dogen removed the Ankh and broke it in half, revealing a hidden scroll inside. Although the names are not shown on screen, this is the list that Dogen took from the Ankh. Seen in the episode, "LA X, Part 2." **\$200 - \$300** 





1095. Collection of swords FROM THE SHIPMATES ABOARD THE BLACK ROCK. Assortment of swords belonging to shipmates aboard the Black Rock, when Richard Alpert is sold as a captive. Includes one metal sword (39 in.), two rubber stunt swords (39 in.), one retractable metal stunt sword (40 in.) and two sword scabbards with frogs (37 in.). Seen in the episode, "Ab Aeterno." **\$200 - \$300** 





1097. DHARMA TOPOGRAPHICAL MAP. DHARMA topographical map of a sector of the Island. \$200 - \$300









1098. Sonar fence security console from Hydra Island. The security console for the high frequency sonar fence. After arriving on Hydra Island, Widmore's crew sets up a security perimeter to keep out the Man in Black. Seen in the episode, "Recon." \$200 - \$300





**1099. AJIRA AIRWAYS MECHANIC SYSTEMS CHECKLIST.** In the series finale, "The End," Lapidus is seen ripping a page out of the Ajira Airways systems manual checklist binder, giving it to Miles with a roll of duct tape to fix the plane hydraulics so they can leave the Island. \$200 - \$300



1100. Collection of Ajira Airways-branded water bottles. Ten (10) Ajira Airways-branded water bottles of various sizes and condition