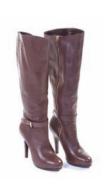

982. MILES' COSTUME FROM THE EPISODE, "RECON." Miles' jeans, black t-shirt and Police flak vest worn when he bursts into James' hotel room with the police team to arrest Ava in the episode, "Recon." \$200 - \$300

983. MILES' COSTUME FROM THE EPISODE, "RECON." Miles'gray pants and blue button down shirt worn during his argument with James in the episode, "Recon." \$200 - \$300

985. MILES' COSTUME FROM THE SERIES FINALE, "THE END." Miles' black suit (jacket and pants), striped shirt, tie and shoes worn in the series finale, "The End." Seen during the flash-sideways sequence at the Golden State Natural History Museum benefit concert. \$200 - \$300