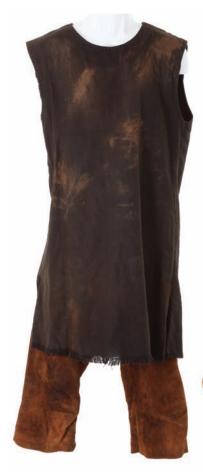

953. LOCKE/MAN IN BLACK'S SEASON SIX ISLAND COSTUME. Locke/Man in Black's gray t-shirt, dark green cargo pants and shoes worn on the Island in Season Six. \$200 - \$300

FROM THE SERIES FINALE, "THE END." Locke's dark blue jacket, khaki pants, belt and slip-on shoes worn in the series finale, "The End." Seen during the sequence at the church. \$200 - \$300

954. LOCKE/MAN IN BLACK'S DEATH COSTUME FROM THE SERIES FINALE, "THE END." Locke/Man in Black's gray t-shirt distressed with bullet hole and studio blood, dark green cargo pants and shoes worn in the series finale, "The End." Seen during the cliff fighting sequence when he is shot by Kate. \$200 - \$300