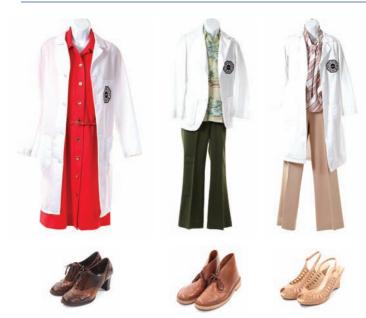

934. Jack's Season Six costume. Jack's blue scrubs (shirt and pants), white lab coat embroidered, "J. Shephard, M. D.," and running shoes worn during the flash-sideways sequences at the hospital in Season Six. \$200 - \$300

End."

\$200 - \$300

974. JULIET'S SEASON SIX COS-TUME. Juliet's blue satin shirt, gray skirt and white lab coat embroidered, "J. Carlson, M. D.," worn during the flash-sideways sequences at the hospital in Season Six. **\$200 - \$300** 