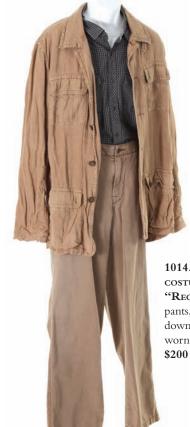

1014. CHARLES WIDMORE'S COSTUME FROM THE EPISODE, "RECON." Widmore's brown pants, black checkered buttondown shirt and brown jacket worn in the episode, "Recon." \$200 - \$300

E. Goodspeed N.D.

1013. ETHAN GOODSPEED'S COSTUME FROM THE EPISODE, "WHAT KATE DOES." Ethan Goodspeed's maroon medical scrubs, gray t-shirt, lab coat and running shoes worn in the episode, "What Kate Does." Seen in the flash-sideways sequence as he examines a pregnant Claire in a hospital. \$200 - \$300