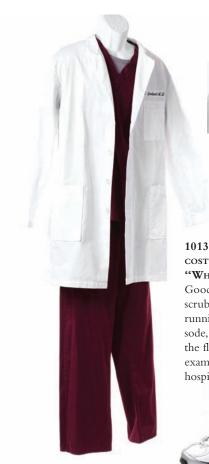

1014. CHARLES WIDMORE'S COSTUME FROM THE EPISODE, "RECON." Widmore's brown pants, black checkered buttondown shirt and brown jacket worn in the episode, "Recon." \$200 - \$300

E. Goodspeed N.D.

1013. ETHAN GOODSPEED'S COSTUME FROM THE EPISODE, "WHAT KATE DOES." Ethan Goodspeed's maroon medical scrubs, gray t-shirt, lab coat and running shoes worn in the episode, "What Kate Does." Seen in the flash-sideways sequence as he examines a pregnant Claire in a hospital. \$200 - \$300