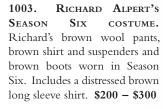

1000. FRANK LAPIDUS'
SEASON SIX PILOT COSTUME. Frank Lapidus' distressed shirt, pants and shoes worn throughout Season
Six. \$200 - \$300

1002. RICHARD ALPERT'S SEASON SIX COSTUME. Richard's brown pants, brown shirt and jacket worn in Season Six. \$200 - \$300