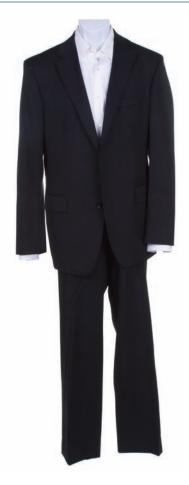

936. Jack's costume from the series finale, "The End." Jack's dark blue suit (jacket and pants), striped blue shirt and patterned tie worn in the series finale, "The End." Seen during the sequence at the church. \$200 - \$300