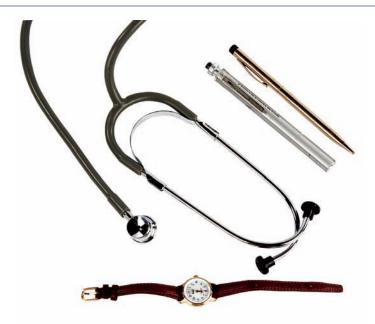

\$200 - \$300

\$200 - \$300

1021. JACK SHEPHARD'S PER-SONAL BELONGINGS. Personal belongings of Jack Shepard. Includes his medical business cards (spinal surgery), St. Sebastian hospital ID, Oceanic Airlines Flight 815 tickets, U.S. passport and pens. \$300 - \$500