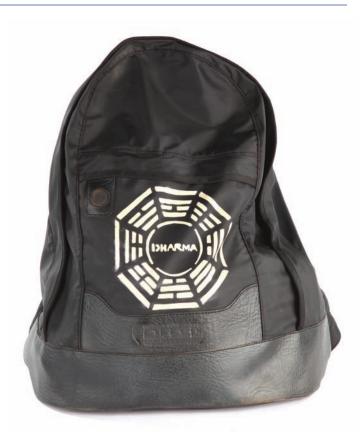

1030. Kate's Season Six backpack. Kate's primary backpack used throughout Season Six on the Island. \$300-\$500

1032. Hurley's Flash-sideways Mega Lotto Jackpot ticket with alternative winning numbers used from the found dollar bill serial number. \$300 - \$500