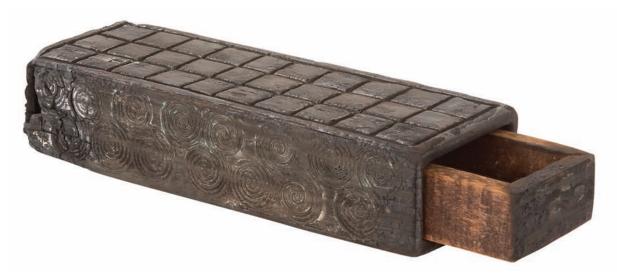

1044. Dogen's wooden box and key which housed the ancient dagger. Dogen's ornate wooden box, with key, that contained the ancient

dagger he gives Sayid to kill the Man in Black in the episode, "Sundown."

Comes with red quilted cloth. \$200 - \$300

**1046.** MAN IN BLACK'S ANCIENT DAGGER. This pugio, a Roman military dagger, was used throughout Season Six. Originally used by the Man in Black to kill Mother, it was later given to Richard Alpert by the Man in Black to kill Jacob. Unable to do so, Richard held possession of the dagger since 1867 until it is next seen in the possession of Dogen. Dogen gives the dagger to Sayid instructing him to use it to kill the Man in Black. Includes one 15 in. metal dagger with sheath and a retractable version of the same dagger. \$400 - \$600