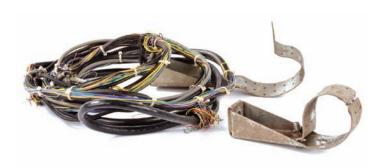

970. Ben's foot iron restraint and bamboo shovel. When Ben Linus confesses that he is the one who killed Jacob, Ilana attaches him to a tree trunk using this metal foot iron, with long restraining cable, demanding that he dig his own grave using the bamboo shovel. Seen in the episode, "Dr. Linus." Includes additional foot iron. Bamboo shovel measures 4 ft. 3 in. **\$200 - \$300** 