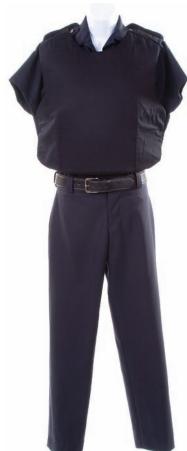

982. MILES' COSTUME FROM THE EPISODE, "RECON." Miles' jeans, black t-shirt and Police flak vest worn when he bursts into James' hotel room with the police team to arrest Ava in the episode, "Recon." \$200 - \$300