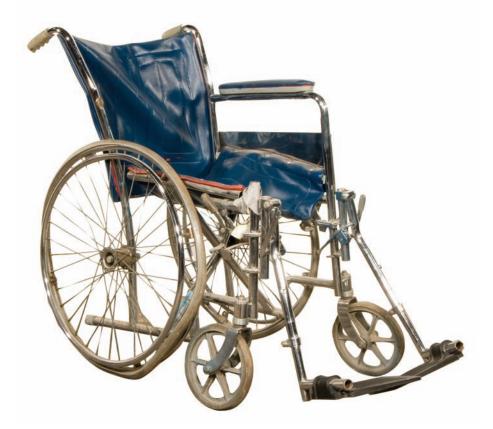

1048. Locke's flash-sideways WHEELCHAIR. Black wheelchair used by Locke through much of the flash-sideways sequences in Season Six including the series finale, "The End." Measures 3 ft. x 2 ft. x 3 ft., 7 in. **\$300 - \$500** 