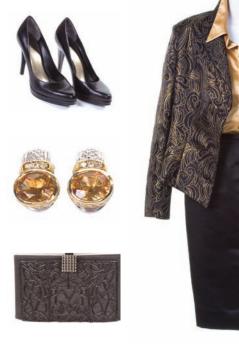

976. Juliet's costume FROM THE SERIES FINALE, "THE END." Juliet's black dress, heels and purse worn in the series finale, "The End." Seen during the flash-sideways sequence at the Golden State Natural History Museum benefit concert. \$200 - \$300

996. CHARLOTTE'S COSTUME FROM THE SERIES FINALE, "THE END." Charlotte's purple dress, purse, heels, earrings and bracelet worn in the series finale, "The End." Seen during the flash-sideways sequence at the Golden State Natural History Museum benefit concert. \$200 - \$300