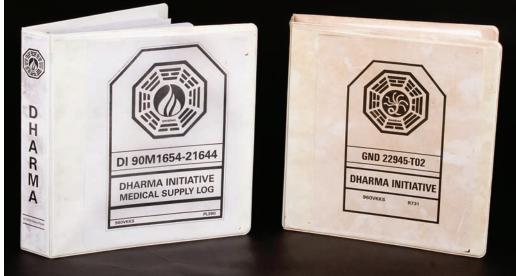

e six Candidate's names printed on paper. After opening the guitar case, Dogen removed the Ankh and broke it in half, revealing a hidden scroll inside. Although the names are not shown on screen, this is the list that Dogen took from the Ankh. Seen in the episode, "LA X, Part 2." **\$200 - \$300** 





1095. Collection of swords FROM THE SHIPMATES ABOARD THE BLACK ROCK. Assortment of swords belonging to shipmates aboard the Black Rock, when Richard Alpert is sold as a captive. Includes one metal sword (39 in.), two rubber stunt swords (39 in.), one retractable metal stunt sword (40 in.) and two sword scabbards with frogs (37 in.). Seen in the episode, "Ab Aeterno." **\$200 - \$300** 





1097. DHARMA TOPOGRAPHICAL MAP. DHARMA topographical map of a sector of the Island. \$200 - \$300









1098. Sonar fence security console from Hydra Island. The security console for the high frequency sonar fence. After arriving on Hydra Island, Widmore's crew sets up a security perimeter to keep out the Man in Black. Seen in the episode, "Recon." \$200 - \$300





**1099. AJIRA AIRWAYS MECHANIC SYSTEMS CHECKLIST.** In the series finale, "The End," Lapidus is seen ripping a page out of the Ajira Airways systems manual checklist binder, giving it to Miles with a roll of duct tape to fix the plane hydraulics so they can leave the Island. \$200 - \$300



1100. Collection of Ajira Airways-branded water bottles. Ten (10) Ajira Airways-branded water bottles of various sizes and condition. \$200 - \$300



**1101.** Oceanic Airlines shipping crate for Christian Shephard's coffin. In the fl