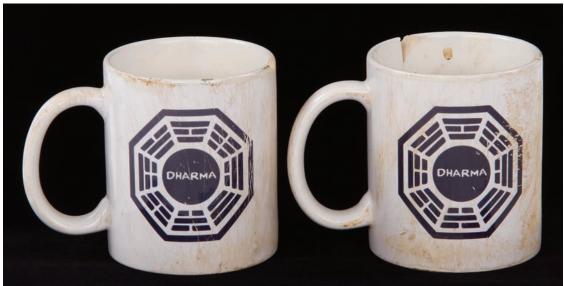

1042. Sawyer and Miles' police station coffee mugs. Sawyer, as Detective James Ford, and Miles' coffee mugs as LAPD detectives from the flash-sideways sequence in the episode, "Recon." \$200 - \$300

1040. SAWYER'S L.A.P.D. BUSINESS CARDS AS "JAMES FORD" AND POLICE REPORT FILES ON KATE AND SAYID. Pair of Sawyer's LAPD business cards, as Detective James Ford, and police report files on Kate and Sayid seen when Sawyer goes to the hospital to check up on Sun and Jin. From the flash-sideways sequence in the episode, "The End." \$200 - \$300