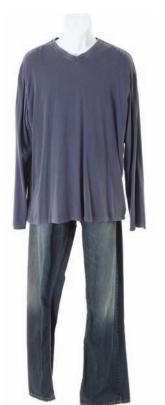

978. Desmond's costume. Desmond's black suit (jacket and pants), white shirt and black shoes worn in the episode, "Happily Ever After." \$200 - \$300

977. DESMOND'S SEASON SIX ISLAND COSTUME. Desmond's distressed red shirt with holes at the shoulders, jeans, distressed and stained v-neck t-shirt and boots worn throughout Season Six. **\$200 - \$300** 