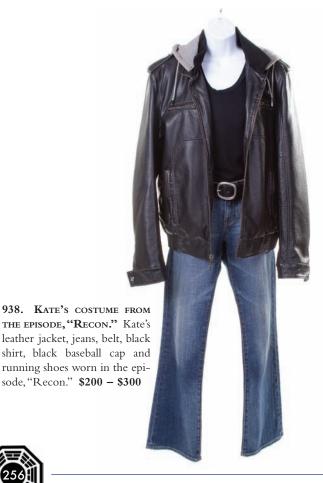

948. SAWYER'S COSTUME FROM THE EPISODE, "RECON." Sawyer's jeans, brown button down shirt, burgundy button down shirt and black blazer worn in the episode, "Recon." \$200 - \$300

**947. SAWYER'S COSTUME FROM THE EPISODE, "RECON."** Sawyer's jeans and gray t-shirt, together with jeans and long sleeve blue shirt, worn by Sawyer in the episode, "Recon." **\$200 - \$300** 