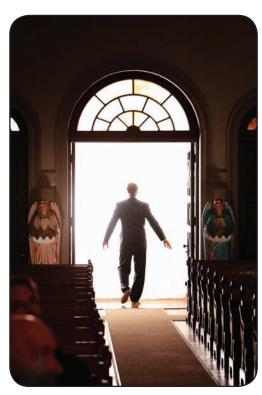

936. Jack's costume from the series finale, "The End." Jack's dark blue suit (jacket and pants), striped blue shirt and patterned tie worn in the series finale, "The End." Seen during the sequence at the church. \$200 - \$300

946. HURLEY'S COSTUME FROM THE SERIES FINALE, "THE END." Hurley's long-sleeve striped shirt, jeans and running shoes worn in the series finale, "The End." Seen during the flash-sideways sequence at the church. \$200 - \$300

951. Sawyer's costume FROM THE SERIES FINALE, "THE END." Sawyer's jeans, gray shirt, burgundy shirt, leather jacket and brown boots worn in the series finale, "The End." Seen during the sequence at the church. \$200 - \$300

958. Jin's costume from the series finale, "The End." Jin's dark blue suit (jacket and pants), blue striped shirt, tie and black shoes worn in the series finale, "The End." Seen during the sequence at the church. \$200 - \$300