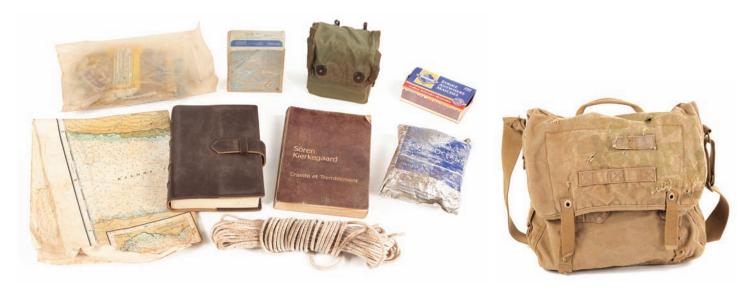

1027. Framed Photo of Jack, Christian and David and Items from David Shephard's room. Framed Thanksgiving photo of Jack, Christian and David from a flash-sideways sequence when Locke visits Jack at his office. From the episode, "What They Died For." Includes harcover book of "The Annotated Alice" by Lewis Carroll that Jack used to read to David as a child, audition sheets from the Williams Conservatory, Chopin piano sheet music and photo booth strip seen on the dresser mirror. Seen during the flash-sideways sequence in the episode, "Lighthouse." \$200 - \$300