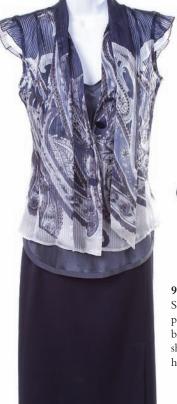

959. Sun's costume. Sun's dark blue skirt, patterned sleeveless blouse, v-neck undershirt, black purse and heels. \$200 - \$300

961. CLAIRE'S SEASON SIX COSTUME. Claire's geometric print dress, jacket, black flats and clutch worn in Season Six. \$200 - \$300