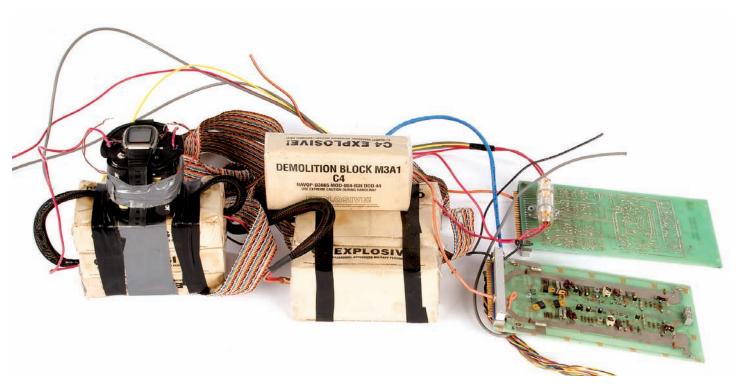

eanic courier delivers Locke's lost luggage, which Helen signs for, in the episode, "The Substitute." \$200 - \$300







1052. SAWYER AND MAN IN BLACK'S SHARED DHARMA-BRANDED WHISKY AND GLASS-Es.. The Man in Black, in the form of Locke, finds Sawyer drunk and disheveled in the barracks and they share a glass of DHARMA-branded whisky from this bottle before journeying to the cliffside cave in the episode, "The Substitute." Two glasses are included. \$300 - \$500



**1054.** Locke's distressed wheelchair after being run down by Desmond. Locke's stunt wheelchair used in the flash-sideways sequence when Desmond runs Locke down with his car in the school parking lot. Bent and distressed, it measures 3 ft. x 1 ft., 7 in. x 4 ft., 3 in. From the episode, "Everybody Loves Hugo." \$200 - \$300



1055. MAN IN BLACK'S BOMB USED TO BLOW UP WIDMORE'S SUBMARINE. Originally rigged on the Ajira Airways plane by Charles Widmore's team, the Man in Black, in the form of Locke, retrieves the explosives and plants it in Jack's backpack as he boards Widmore's submarine. Includes several wired blocks of prop C-4, watch timer and circuit boards. Seen in the episode, "The Candidate." \$200 - \$300





1056. PAIR OF WOODEN STICKS WHITTLED BY LOCKE/MAN IN BLACK. Pair of wooden walking sticks made by Locke/ Man in Black at the camp in the episode, "Everybody Loves Hugo." Sawyer sees Locke stripping the bark from the stick and asks him if he's making a spear; Locke responds by telling him that he's not sure what it's going to be, that he'll wait until the time is right and that it would tell him.