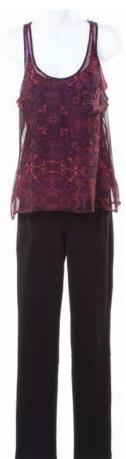

984. MILES' COSTUME FROM THE SEASON FINALE, "THE END." Miles' distressed pants, dark gray shirt, necklace, watch and brown boots worn in the series finale "The End." **\$200 - \$300** 

986. SHANNON'S COSTUME FROM THE SERIES FINALE, "THE END." Shannon's dark red sleeveless blouse and black pants worn in the series finale, "The End." Seen during the flashsideways sequence at the church. \$200 - \$300