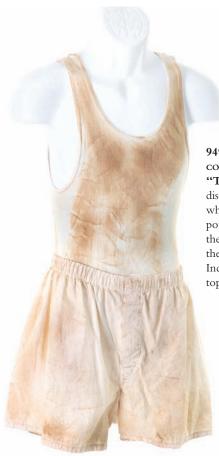

949. SAWYER'S DISTRESSED COSTUME FROM THE EPISODE, "THE SUBSTITUTE." Sawyer's distressed white tank top and white boxers worn when he pours a drink for Locke and they toast, "To being dead," in the episode, "The Substitute." Includes one clean white tank top. \$200 - \$300