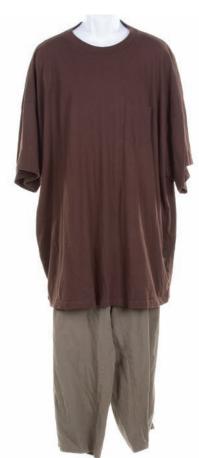

**941.** Hurley's Season Six Island costume. Hurley's t-shirt, pants and boots worn predominantly throughout Season Six. \$200 - \$300

943. Collection of Mr. Cluck's Chicken Shack shirts, hats and OTHER ITEMS. Collection of "Cluckateer" t-shirts, hat, visor, and stickers, as well as two Mr. Cluck's hard hats, seen in the episode, "Everybody Loves