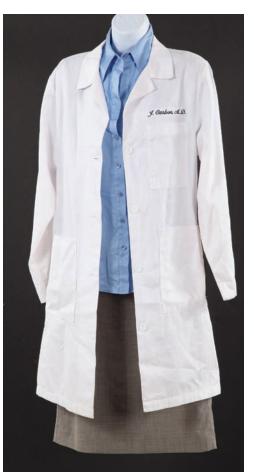

End."

\$200 - \$300

974. JULIET'S SEASON SIX COS-TUME. Juliet's blue satin shirt, gray skirt and white lab coat embroidered, "J. Carlson, M. D.," worn during the flash-sideways sequences at the hospital in Season Six. **\$200 - \$300** 