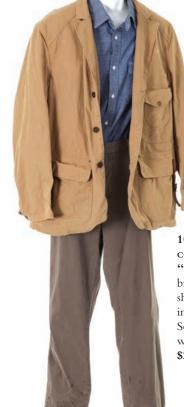

1014. CHARLES WIDMORE'S COSTUME FROM THE EPISODE, "RECON." Widmore's brown pants, black checkered buttondown shirt and brown jacket worn in the episode, "Recon." \$200 - \$300

E. Goodspeed N.D.

1013. ETHAN GOODSPEED'S COSTUME FROM THE EPISODE, "WHAT KATE DOES." Ethan Goodspeed's maroon medical scrubs, gray t-shirt, lab coat and running shoes worn in the episode, "What Kate Does." Seen in the flash-sideways sequence as he examines a pregnant Claire in a hospital. \$200 - \$300

1015. CHARLES WIDMORE'S COSTUME FROM THE EPISODE, "THE CANDIDATE." Widmore's brown pants, blue button down shirt and khaki color jacket worn in the episode, "The Candidate." Seen during the tense moments when he threatens to kill Kate. \$200 - \$300