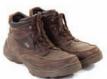

"The End." \$200 - \$300

972.

975. Juliet's death cos-TUME FROM THE EPISODE, "LA X, PART 1." Juliet's jeans, distressed red blouse and distressed shoes worn in the episode, "LA X, Part 1." Seen at the Swan station wreckage as she succumbs to her injuries. \$200 - \$300