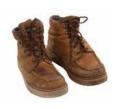

**941.** Hurley's Season Six Island costume. Hurley's t-shirt, pants and boots worn predominantly throughout Season Six. \$200 - \$300

943. Collection of Mr. Cluck's Chicken Shack shirts, hats and OTHER ITEMS. Collection of "Cluckateer" t-shirts, hat, visor, and stickers, as well as two Mr. Cluck's hard hats, seen in the episode, "Everybody Loves