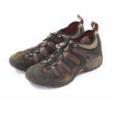

956. SAYID'S SEASON SIX COS-TUME. Sayid's black tank top, black pants and hiking shoes worn on the Island in Season Six. \$200 - \$300

957. Sayid's costume from THE SERIES FINALE, "THE END." Sayid's jeans, long-sleeve shirt and additional short-sleeve blue shirt worn in the series finale, "The End." Seen during the sequence at the church. \$200 - \$300