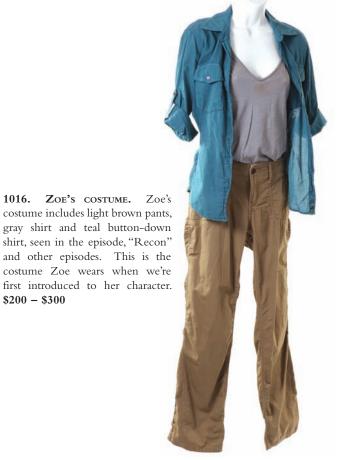

948. SAWYER'S COSTUME FROM THE EPISODE, "RECON." Sawyer's jeans, brown button down shirt, burgundy button down shirt and black blazer worn in the episode, "Recon." \$200 - \$300

**947. SAWYER'S COSTUME FROM THE EPISODE, "RECON."** Sawyer's jeans and gray t-shirt, together with jeans and long sleeve blue shirt, worn by Sawyer in the episode, "Recon." **\$200 - \$300** 