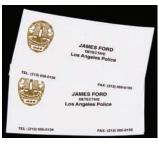

1042. Sawyer and Miles' police station coffee mugs. Sawyer, as Detective James Ford, and Miles' coffee mugs as LAPD detectives from the flash-sideways sequence in the episode, "Recon." \$200 - \$300

1040. SAWYER'S L.A.P.D. BUSINESS CARDS AS "JAMES FORD" AND POLICE REPORT FILES ON KATE AND SAYID. Pair of Sawyer's LAPD business cards, as Detective James Ford, and police report files on Kate and Sayid seen when Sawyer goes to the hospital to check up on Sun and Jin. From the flash-sideways sequence in the episode, "The End." \$200 - \$300