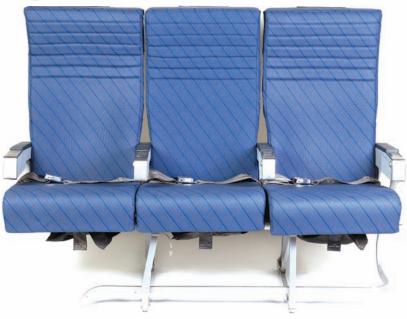

weathered stone. \*Special shipping arrangements will apply. \$200 - \$300



1159. Section of Temple wall with hieroglyphs #1. Section of the Temple wall with hieroglyphs constructed of rigid polyfoam and measuring approx. 7 ft. long x 5 ft. tall. Distressed to resemble ancient weathered stone. \*Special shipping arrangements will apply. \$300 - \$500



1160. Row of Oceanic Airlines Plane seats. Row of three Oceanic Airlines plane seats seen in the Season Six flash-sideways sequence. Standard Coach size airline seats. \* Special shipping arrangements will apply. \$600 - \$800





AIRLINES PLANE SEATS. Row of three Oceanic Airlines plane seats seen in the Season Six flash-sideways sequence. Standard Coach size airline seats. \* Special shipping arrangements will apply. \$600 - \$800









1163. Cave stalagmites and stalactites from the heart of the ISLAND FROM THE SERIES FINALE, "THE END." Two sections of stalactites and two sections of stalagmites constructed of rigid polyfoam and measuring 8 ft. long x 4 ft. wide seen in the cave in the heart of the Island in the series finale, "The End." \*Special shipping arrangements will apply. \$200 - \$300



SECTION OF OCEANIC WRECKAGE #3. Medium rectangular section of the Oceanic Flight 815 fuselage measuring 20 in. x 49 in. Constructed from aircraft-grade aluminum. Distressed. \*Special shipping arrangements will apply. \$300 - \$500





1166. Section of Oceanic FLIGHT 815 WRECKAGE. Section of Oceanic Flight 815 fuselage with one window. Constructed of aircraft-grade aluminum and taken from an actual Lockheed L-1011 that w