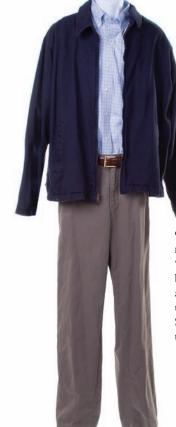

978. Desmond's costume. Desmond's black suit (jacket and pants), white shirt and black shoes worn in the episode, "Happily Ever After." \$200 - \$300

977. DESMOND'S SEASON SIX ISLAND COSTUME. Desmond's distressed red shirt with holes at the shoulders, jeans, distressed and stained v-neck t-shirt and boots worn throughout Season Six. **\$200 - \$300** 