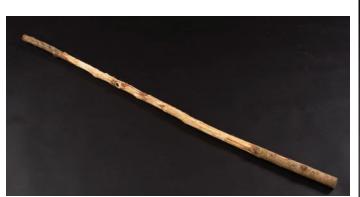

the episode, "The Substitute." Two glasses are included. \$300 - \$500



**1054.** Locke's distressed wheelchair after being run down by Desmond. Locke's stunt wheelchair used in the flash-sideways sequence when Desmond runs Locke down with his car in the school parking lot. Bent and distressed, it measures 3 ft. x 1 ft., 7 in. x 4 ft., 3 in. From the episode, "Everybody Loves Hugo." \$200 - \$300



1055. MAN IN BLACK'S BOMB USED TO BLOW UP WIDMORE'S SUBMARINE. Originally rigged on the Ajira Airways plane by Charles Widmore's team, the Man in Black, in the form of Locke, retrieves the explosives and plants it in Jack's backpack as he boards Widmore's submarine. Includes several wired blocks of prop C-4, watch timer and circuit boards. Seen in the episode, "The Candidate." \$200 - \$300





1056. PAIR OF WOODEN STICKS WHITTLED BY LOCKE/MAN IN BLACK. Pair of wooden walking sticks made by Locke/ Man in Black at the camp in the episode, "Everybody Loves Hugo." Sawyer sees Locke stripping the bark from the stick and asks him if he's making a spear; Locke responds by telling him that he's not sure what it's going to be, that he'll wait until the time is right and that it would tell him. Each stick exhibits a different stage of stripped bark. Each measures 6 ft. long. \$200 - \$300



1057. Man in Black/Locke's knife from the finale. Stunt metal knife with spring-loaded retractable blade used by The Man in Black, in the form of Locke, in the series finale as he fights with Jack at the cliffside. Overall length is 14 in. (blade measures 8 ¾ in.). \$400 - \$600





1058. SAYID'S