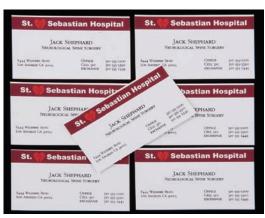

\$200 - \$300

\$200 - \$300

1021. JACK SHEPHARD'S PER-SONAL BELONGINGS. Personal belongings of Jack Shepard. Includes his medical business cards (spinal surgery), St. Sebastian hospital ID, Oceanic Airlines Flight 815 tickets, U.S. passport and pens. \$300 - \$500