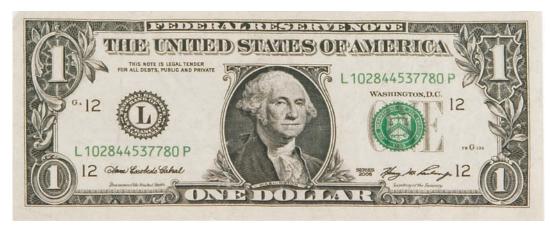

1031. HURLEY'S DOLLAR BILL WITH THE WINNING SERIAL NUMBER USED IN THE LOTTO. In the flash-sideways timeline, Hurley wins the lottery by using the serial number off a dollar bill he finds on the street in the episode, "Everybody Loves Hugo." \$200 - \$300