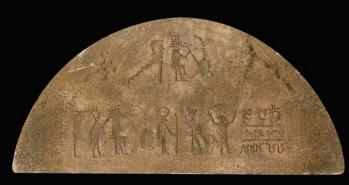

s two pieces of rebar that Sawyer uses to free Juliet, in the episode, "LA X, Part 1." \*Special shipping arrangements will apply. \$300 - \$500





1151. Large section of WALL FROM THE TEMPLE. Large section of wall from The Temple constructed of rigid polyfoam, decorated with hieroglyphs and distressed to resemble ancient carved stone and decorated with fake vines. Measures approx. 13 ½ ft. long x 7 ½ ft. wide x 16 in. deep. \*Special shipping arrangements will apply. \$400 - \$600





1152. THE TEMPLE ARCHWAY. Large decorative section of archway which hung in Temple entrance. Constructed of rigid polyfoam with handpainted details to resemble ancient carved stone. It measures approx. 15 ft. long. X 10 ft. tall x 3 ft. wide. \*Special shipping arrangements will apply. \$300 - \$500













1154. COLUMNS FROM THE TEMPLE. Three large columns from The Temple constructed of rigid polyfoam, hand-painted and distressed to resemble ancient carved stone and decorated with hieroglyphs. Measures approx. 7 ½ ft. long x 4 ft. wide. \*Special shipping arrangements will apply. \$200 - \$300



1155. COLUMNS AND WALL SECTIONS FROM THE TEMPLE. Five columns from The Temple columns and three sections of wall decorated with hieroglyphs; all constructed of polyfoam and distressed to resemble ancient weathered stone. Columns measure approx. 6 ½ ft. long x 2 ft. wide at the bases and wall sections measure approx. 5-6 ft. long. \*Special shipping arrangements will apply. \$200 - \$300



**1156. Archway from the Temple.** Section of The Temple archway constructed of rigid polyfoam, decorat