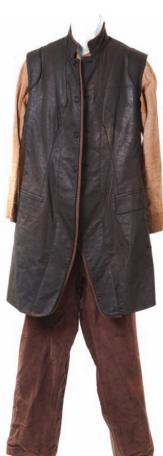

951. Sawyer's costume FROM THE SERIES FINALE, "THE END." Sawyer's jeans, gray shirt, burgundy shirt, leather jacket and brown boots worn in the series finale, "The End." Seen during the sequence at the church. \$200 - \$300