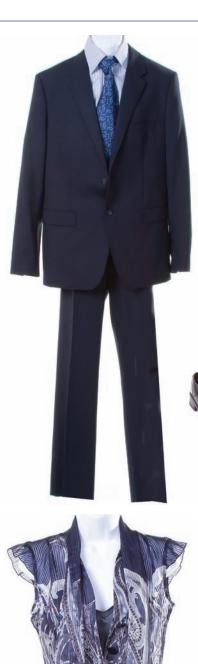

936. Jack's costume from the series finale, "The End." Jack's dark blue suit (jacket and pants), striped blue shirt and patterned tie worn in the series finale, "The End." Seen during the sequence at the church. \$200 - \$300

959. Sun's costume. Sun's dark blue skirt, patterned sleeveless blouse, v-neck undershirt, black purse and heels. \$200 - \$300

961. CLAIRE'S SEASON SIX COSTUME. Claire's geometric print dress, jacket, black flats and clutch worn in Season Six. \$200 - \$300