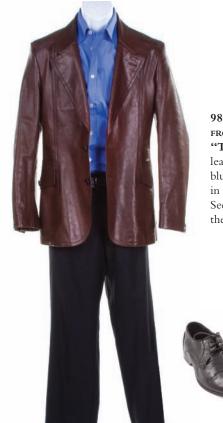

988. BOONE'S COSTUME FROM THE SERIES FINALE, "THE END." Boone's brown leather jacket, black pants, blue shirt, shoes and belt worn in the series finale, "The End." Seen during the sequence at the church. \$200 - \$300