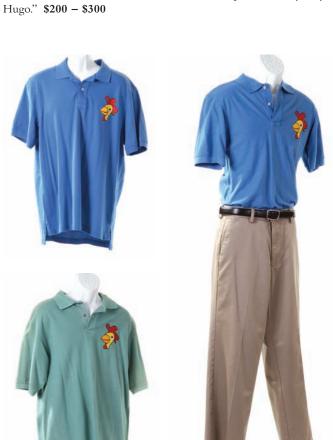

944. Mr. Cluck's Chicken Shack employee uniforms. Collection of Mr. Cluck's Chicken Shack employee uniforms including two blue polo shirts and one green polo shirt (all bearing the Mr. Cluck's logo), khaki pants and belt. Seen in the episode, "Everyone Loves Hugo." **\$200 - \$300** 