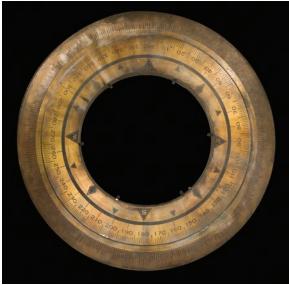

"The Substitute," when they return to the gravesite to bury Locke's body. \$300 - \$500



**1146.** Makeshift wooden furniture from Rose and Bernard's camp. After the Oceanic Six left the Island, Rose and Bernard built a camp hidden in the jungle. Includes two chairs, two small tables, one large table and broom/rake. See in the episode, "The End." \$200 - \$300













1147. CEILING PIECE WITH CANDIDATES' NAMES AND NUMBERS FROM THE MAN IN BLACK'S CAVE. Cave ceiling from the Man in Black's cliffside cave featuring the candidates' names and numbers marked onto it. Seen in the episode, "The Substitute," this wall piece is created of rigid polyfoam, painted and detailed to resemble stone. Measures 19 ft. x 8 ½ ft. x 4 ½ ft. \*Special shipping arrangements will apply. \$400 - \$600







1148. Dial mechanism and mirror array from the signal room of THE LIGHTHOUSE. Lighthouse dial mechanism with inscribed candidates' names and numbers, made of heavy wood and measuring 7 ft. in diameter, the rotating mirror array made of plexiglass, heavy wood and brass frame, measuring 7 ft., 7 in. x 6 ft., 9 in. x 2 ft., 10 in., and a brazier made of wood and rigid polyfoam, measuring 3 ft., 4 in. x 2 ft., 8 in., as seen in the episode, "The Lighthouse." \*Special shipping arrangements will apply. \$400 - \$600











1149. Mast, Archways, crates and Barrel from the *Black Rock*. Collection of *Black Rock* set pieces including two archways constructed of foam and measuring approx. 5 ft. tall x 10 ft. long x 9 ½ in. wide, one wooden crate measuring approx. 2 ft. cubed, two long wooden