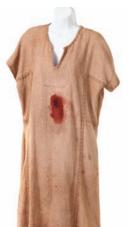

1005. MOTHER'S COSTUMES FROM THE EPISODE, "ACROSS THE SEA." Mother's light brown hemp dress with brown belt, blue dress with rope belt and brown hemp dress distressed with knife exit wound in the front, worn while she was stabbed by the Man in Black in the episode, "Across the Sea." \$200 - \$300