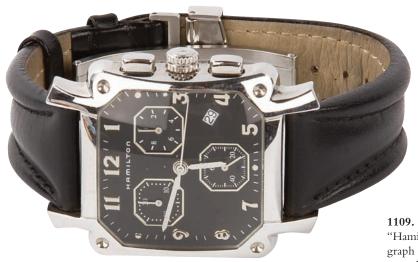

The crate is made of wood and cardboard measuring 7 ft. 4 in. x 2 ft. 8 in. x 4 in. \*Special shipping arrangements will apply. \$200 - \$300





1103. Jack's Ray-Ban sunglasses. Jack's Ray-Ban aviator sunglasses with black frames. \$200 - \$300



**1104. JACK'S RAY-BAN SUNGLASSES.** Jack's Ray-Ban sunglasses with dark frames. **\$200 - \$300** 





1105. Jack's sunglasses. Izod brand sunglasses worn by Jack during the flashback sequences. \$200 - \$300



1106. Kate's sunglasses. Guess brand sunglasses worn by Kate. \$200 - \$300



**1107. DESMOND'S SUNGLASSES.** Desmond's silver framed sunglasses worn during the flash-sideways sequence. \$200 - \$300



1108. David Reyes' sunglasses. Hugo's father, David Reyes', Spy-brand aviator-style sunglasses with silver frames. \$200 - \$300





JACK'S WATCH. Prop "Hamilton" square face chronograph with black leather band worn by Jack. **\$2,000 - \$2,200** 



1110. Hurley's flash-sideways watch. Prop "Hamilton Automatic Chronograph" with metal band worn by Hurley during the flash-sideways sequences. \$1,600 - \$1,800









1112. CHARLIE'S WATCH. Orange rubber Nixon watch worn by Charlie. \$100 - \$200



1113. CHARLIE'S WATCH. Silver face chronograph with orange band worn by Charlie. \$100 - \$200



1114. Sun's watch and hospital bracelet from the episode, "The End." Antique style watch with faux crocodile band and hospital bracelet worn by Sun during the ultrasound procedure in the series finale "The End." \$100 - \$200





1115. Juliet's watch. Kenneth Cole watch with black leather band worn by Juliet. \$100 - \$200