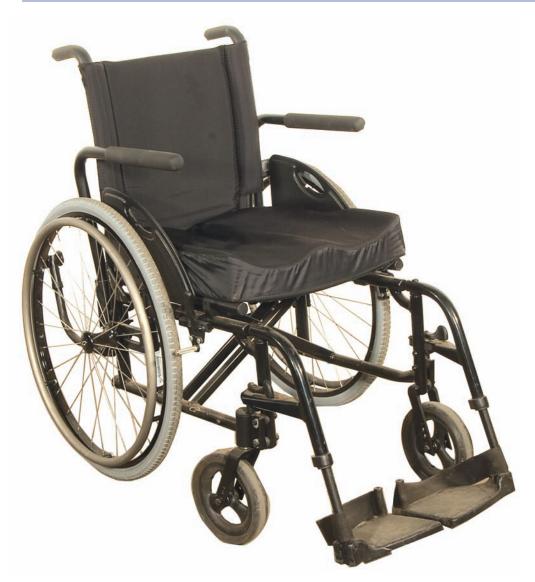

1048. Locke's flash-sideways WHEELCHAIR. Black wheelchair used by Locke through much of the flash-sideways sequences in Season Six including the series finale, "The End." Measures 3 ft. x 2 ft. x 3 ft., 7 in. **\$300 - \$500** 