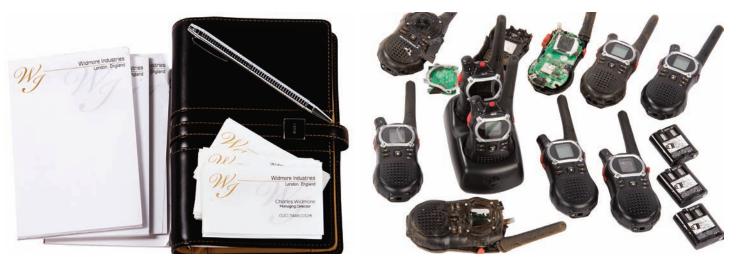

1014. CHARLES WIDMORE'S COSTUME FROM THE EPISODE, "RECON." Widmore's brown pants, black checkered buttondown shirt and brown jacket worn in the episode, "Recon." \$200 - \$300

E. Goodspeed N.D.

1013. ETHAN GOODSPEED'S COSTUME FROM THE EPISODE, "WHAT KATE DOES." Ethan Goodspeed's maroon medical scrubs, gray t-shirt, lab coat and running shoes worn in the episode, "What Kate Does." Seen in the flash-sideways sequence as he examines a pregnant Claire in a hospital. \$200 - \$300