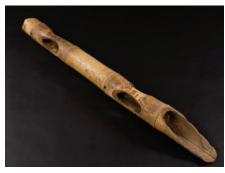

970. Ben's foot iron restraint and bamboo shovel. When Ben Linus confesses that he is the one who killed Jacob, Ilana attaches him to a tree trunk using this metal foot iron, with long restraining cable, demanding that he dig his own grave using the bamboo shovel. Seen in the episode, "Dr. Linus." Includes additional foot iron. Bamboo shovel measures 4 ft. 3 in. **\$200 - \$300** 