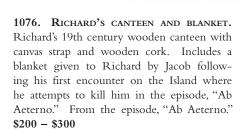

1000. FRANK LAPIDUS'
SEASON SIX PILOT COSTUME. Frank Lapidus' distressed shirt, pants and shoes worn throughout Season
Six. \$200 - \$300

1002. RICHARD ALPERT'S SEASON SIX COSTUME. Richard's brown pants, brown shirt and jacket worn in Season Six. \$200 - \$300