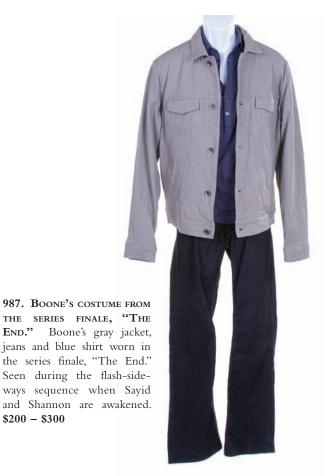

d shoes worn in the series finale, "The End." Seen during the flash-sideways sequence at the Golden State Natural History Museum benefit concert. \$200 - \$300





984. MILES' COSTUME FROM THE SEASON FINALE, "THE END." Miles' distressed pants, dark gray shirt, necklace, watch and brown boots worn in the series finale "The End." **\$200 - \$300** 









986. SHANNON'S COSTUME FROM THE SERIES FINALE, "THE END." Shannon's dark red sleeveless blouse and black pants worn in the series finale, "The End." Seen during the flashsideways sequence at the church. \$200 - \$300



988. BOONE'S COSTUME FROM THE SERIES FINALE, "THE END." Boone's brown leather jacket, black pants, blue shirt, shoes and belt worn in the series finale, "The End." Seen during the sequence at the church. \$200 - \$300







\$200 - \$300









990. Bernard's Costume FROM THE SERIES FINALE, "THE END." Bernard's gray suit (jacket and pants), pale blue shirt, shoes and tie worn in the series finale, "The End." Seen during the sequence at the church. \$200 - \$300





992. Rose's costume from THE SERIES FINALE, "THE END." Rose's patterned brown blouse and black skirt worn in the series finale, "The End." Seen during the sequence at the church. \$200 - \$300







993. ANA LUCIA'S POLICE UNIFORM FROM THE EPISODE, "WHAT THEY DIED FOR." Anna Lucia's dark blue pants, dark blue shirt, black belt and boots worn in the episode, "What They Died For," as a police officer. Includes a prop police flak vest and Movado brand aviator sunglasses. \$200 - \$300





995. FARADAY'S COS-TUME FROM THE SERIES FINALE, "THE E