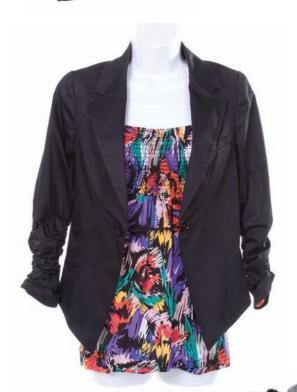

959. Sun's costume. Sun's dark blue skirt, patterned sleeveless blouse, v-neck undershirt, black purse and heels. \$200 - \$300

961. CLAIRE'S SEASON SIX COSTUME. Claire's geometric print dress, jacket, black flats and clutch worn in Season Six. \$200 - \$300