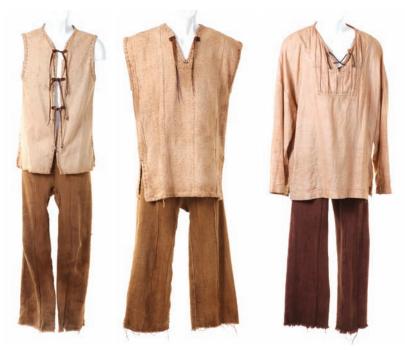

1004. CLAUDIA'S COSTUME FROM THE EPISODE, "ACROSS THE SEA." Claudia's orange dress, sandals, bracelet and belt worn in the episode, "Across the Sea." \$200 - \$300

**1006.** Young Jacob's costumes from the EPISODE, "Across the Sea." Collection of three (3) young Jacob costumes including, brown pants with cream lace-up vest, brown pants with sleeveless shirt and brown pants with lace-up long-sleeve shirt and rope sandals from the episode, "Across the Sea." \$200 - \$300

1005. MOTHER'S COSTUMES FROM THE EPISODE, "ACROSS THE SEA." Mother's light brown hemp dress with brown belt, blue dress with rope belt and brown hemp dress distressed with knife exit wound in the front, worn while she was stabbed by the Man in Black in the episode, "Across the Sea." \$200 - \$300

1007. Young Man in Black's COSTUME FROM THE EPISODE, "ACROSS THE SEA." Young Man in Black's black lace up vest, brown pants, dark brown sleeveless shirt and rope belt worn in the episode, "Across the Sea." \$200 - \$300

1008. MAN IN BLACK COSTUME FROM THE EPISODE, "ACROSS THE SEA." Man in Black's distressed black linen top, brown suede pants and rope sandles worn by the Man in Black in the episode, "Across the Sea." \$200 - \$300