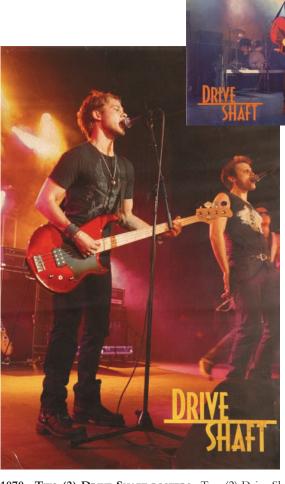

964. Liam's shirt, vest AND GOTH JEWELRY. Liam Pace's red print shirt, vest, three cross necklaces and ring worn in the series finale, "The End." Seen during the flash-sideways sequence at the Golden State Natural History Museum benefit concert, performing as the band, Drive Shaft. **\$200 - \$300** 

965. CHARLIE'S COSTUME FROM THE SERIES FINALE, "THE END." Charlie's jeans, sleeveless shirt and black tank top worn in the series finale, "The End." Seen during the flash-sideways sequence at the Golden State Natural History Museum benefit concert, performing as the band, Drive Shaft. **\$200 - \$300** 

995. FARADAY'S COS-TUME FROM THE SERIES FINALE, "THE END." Faraday's gray suit jacket, black pants, black vest, white shirt, black tie, black hat and shoes worn in the series finale, "The End." Seen during the flash-sideways sequence at the Golden State Natural History Museum benefit concert, performing with the band, Drive Shaft. \$200 - \$300