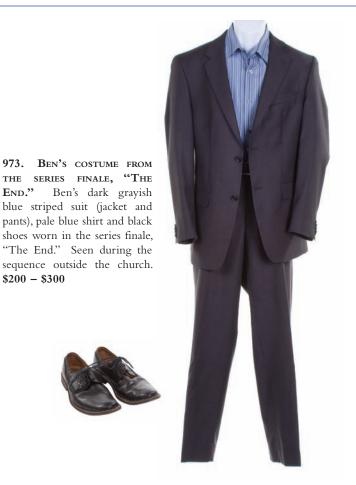

"The End." \$200 - \$300

972.

975. Juliet's death cos-TUME FROM THE EPISODE, "LA X, PART 1." Juliet's jeans, distressed red blouse and distressed shoes worn in the episode, "LA X, Part 1." Seen at the Swan station wreckage as she succumbs to her injuries. \$200 - \$300