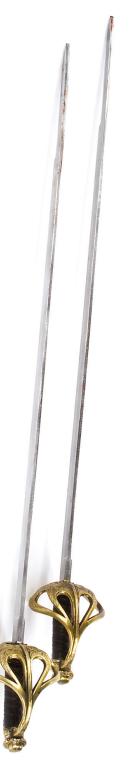

the names of each of the survivors. From the episode, "LA X, Part 2." Measures 27 in. long. Two such Ankhs are included in this lot. \$600 - \$800

**1092. LARGE WOODEN ANKH.** When taken by the Others to the Temple, the contents of Hurley's guitar case is revealed to be this wooden Ankh that served as proof to Dogen that Hurley had spoken to Jacob. From the episode, "LA X, Part 2." Measures 27 in. long. **\$400 - \$600** 



**1094. PRINTED LIST OF CANDIDATES FROM ANKH.** List containing the six Candidate's names printed on paper. After opening the guitar case, Dogen removed the Ankh and broke it in half, revealing a hidden scroll inside. Although the names are not shown on screen, this is the list that Dogen took from the Ankh. Seen in the episode, "LA X, Part 2." **\$200 - \$300** 





1095. Collection of swords FROM THE SHIPMATES ABOARD THE BLACK ROCK. Assortment of swords belonging to shipmates aboard the Black Rock, when Richard Alpert is sold as a captive. Includes one metal sword (39 in.), two rubber stunt swords (39 in.), one retractable metal stunt sword (40 in.) and two sword scabbards with frogs (37 in.). Seen in the episode, "Ab Aeterno." **\$200 - \$300** 





1097. DHARMA TOPOGRAPHICAL MAP. DHARMA topographical map of a sector of the Island. \$200 - \$300









1098. Sonar fence security console from Hydra Island. The security console for the high frequency sonar fence. After arriving on Hydra Island, Widmore's crew sets up a security perimeter to keep out the Man in Black. Seen in the episode, "Recon." \$200 - \$300





**1099. AJIRA AIRWAYS MECHANIC