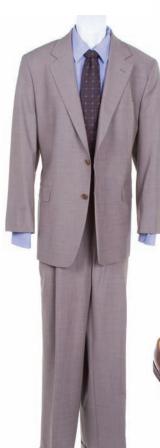

\$200 - \$300

990. Bernard's Costume FROM THE SERIES FINALE, "THE END." Bernard's gray suit (jacket and pants), pale blue shirt, shoes and tie worn in the series finale, "The End." Seen during the sequence at the church. \$200 - \$300