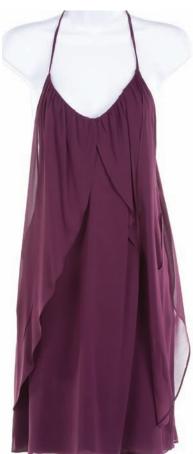

940. KATE'S COSTUME FROM THE SERIES FINALE, "THE END." Kate's strapless black dress and heels worn in the series finale, "The End." Seen during the flash-sideways sequence at the Golden State Natural History Museum benefit concert. \$200 - \$300