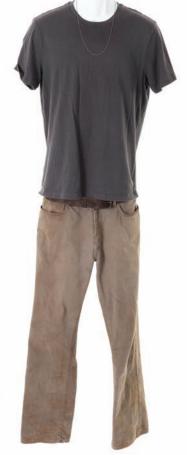

935. Jack's costume from the season finale, "The End." Jack's blue jeans, distressed blue t-shirt and work boots worn when he gets stabbed by the Man in Black in the series finale "The End." \$200 - \$300