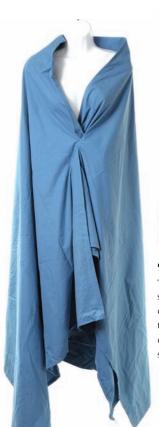

994. CHARLOTTE'S COSTUME FROM THE EPISODE, "RECON." Charlotte's sequined cocktail dress, wallet, bracelet, earring, heels and bed sheet worn in the episode, "Recon." Seen during her encounters with Sawyer in the flash-sideways sequence. \$200 - \$300