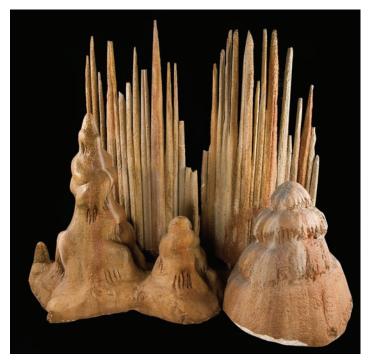

thered stone. \*Special shipping arrangements will apply. \$200 - \$300



1159. Section of Temple wall with hieroglyphs #1. Section of the Temple wall with hieroglyphs constructed of rigid polyfoam and measuring approx. 7 ft. long x 5 ft. tall. Distressed to resemble ancient weathered stone. \*Special shipping arrangements will apply. \$300 - \$500



1160. Row of Oceanic Airlines Plane seats. Row of three Oceanic Airlines plane seats seen in the Season Six flash-sideways sequence. Standard Coach size airline seats. \* Special shipping arrangements will apply. \$600 - \$800





AIRLINES PLANE SEATS. Row of three Oceanic Airlines plane seats seen in the Season Six flash-sideways sequence. Standard Coach size airline seats. \* Special shipping arrangements will apply. \$600 - \$800









1163. Cave stalagmites and stalactites from the heart of the ISLAND FROM THE SERIES FINALE, "THE END." Two sections of stalactites and two sections of stalagmites constructed of rigid polyfoam and measuring 8 ft. long x 4 ft. wide seen in the cave in the heart of the Island in the series finale, "The End." \*Special shipping arrangements will apply. \$200 - \$300



SECTION OF OCEANIC WRECKAGE #3. Medium rectangular section of the Oceanic Flight 815 fuselage measuring 20 in. x 49 in. Constructed from aircraft-grade aluminum. Distressed. \*Special shipping arrangements will apply. \$300 - \$500





1166. Section of Oceanic FLIGHT 815 WRECKAGE. Section of Oceanic Flight 815 fuselage with one window. Constructed of aircraft-grade aluminum and taken from an actual Lockheed L-1011 that was u