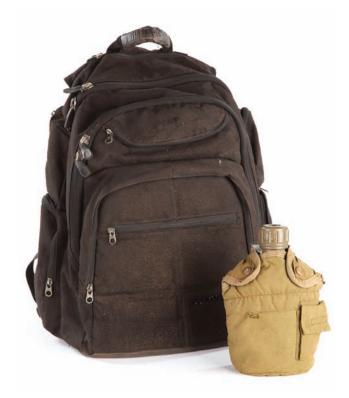

1045. Sawyer's Season Six backpack. Primary backpack used by Sawyer throughout the final season on the Island. \$200 - \$300

1047. MAN IN BLACK/LOCKE'S SEASON SIX BACKPACK WITH CANTEEN. The Man in Black's, in the form of Locke, primary backpack used throughout Season Six. Includes canteen. \$300 - \$500