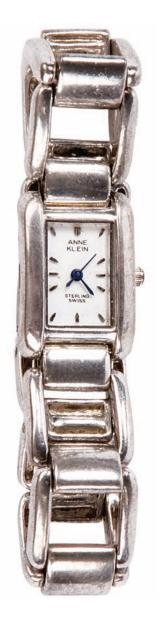

ie. \$100 - \$200



1113. CHARLIE'S WATCH. Silver face chronograph with orange band worn by Charlie. \$100 - \$200



1114. Sun's watch and hospital bracelet from the episode, "The End." Antique style watch with faux crocodile band and hospital bracelet worn by Sun during the ultrasound procedure in the series finale "The End." \$100 - \$200





1115. Juliet's watch. Kenneth Cole watch with black leather band worn by Juliet. \$100 - \$200



1116. FARADAY'S WATCH. Square face watch with black leather band worn by Faraday. \$100 - \$200



1117. DESMOND'S WATCH. Prop "Breitling 1884 Chronometre" replica watch with metal band worn by Desmond. **\$100 - \$200** 



1118. CHRISTIAN SHEPHARD'S Prop "Hamilton WATCH. Chronograph" with metal band worn by Christian Shephard. \$1,800 - \$2,000





1119. ELOISE HAWKING'S WATCH.
Anne Klein sterling silver watch worn
by Eloise Hawking. \$100 - \$200



1120. Charlotte's watch. Swiss Army watch with leather band worn by Charlotte. \$200 - \$300



**1121. AGENT MARS' FLASH- SIDEWAYS WATCH.** Prop "Montblanc Reserve de Marche" worn by Agent Mars during the flash-sideways sequences. **\$2,000 - \$2,200** 





1122. JAE LEE'S WATCH. Prop "Montblanc" watch with metal band worn by Jae Lee. \$1,000 - \$1,200



1123. AGENT MARS' WATCH. Swiss Army chronograph with metal band worn by Agent Mars. **\$100 - \$200** 



1124. SAYID'S WATCH. Casio Illuminator Telememo 30 watch with silver metal band worn by Sayid. **\$100 - \$200** 







1125. And Lucia's watch and name tag. Square face silver Anne Klein chronograph with black leather band and