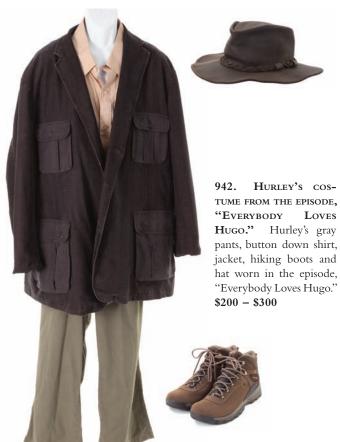

**941.** Hurley's Season Six Island costume. Hurley's t-shirt, pants and boots worn predominantly throughout Season Six. \$200 - \$300

943. Collection of Mr. Cluck's Chicken Shack shirts, hats and OTHER ITEMS. Collection of "Cluckateer" t-shirts, hat, visor, and stickers, as well as two Mr. Cluck's hard hats, seen in the episode, "Everybody Loves