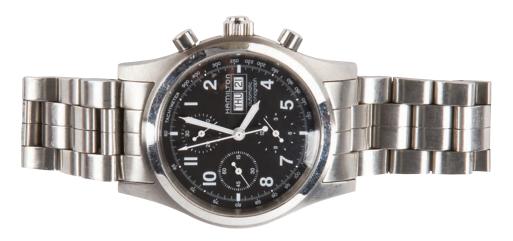

ll apply. \$200 - \$300





1103. Jack's Ray-Ban sunglasses. Jack's Ray-Ban aviator sunglasses with black frames. \$200 - \$300



**1104. JACK'S RAY-BAN SUNGLASSES.** Jack's Ray-Ban sunglasses with dark frames. **\$200 - \$300** 





1105. Jack's sunglasses. Izod brand sunglasses worn by Jack during the flashback sequences. \$200 - \$300



1106. Kate's sunglasses. Guess brand sunglasses worn by Kate. \$200 - \$300



**1107. DESMOND'S SUNGLASSES.** Desmond's silver framed sunglasses worn during the flash-sideways sequence. \$200 - \$300



1108. David Reyes' sunglasses. Hugo's father, David Reyes', Spy-brand aviator-style sunglasses with silver frames. \$200 - \$300





JACK'S WATCH. Prop "Hamilton" square face chronograph with black leather band worn by Jack. **\$2,000 - \$2,200** 



1110. Hurley's flash-sideways watch. Prop "Hamilton Automatic Chronograph" with metal band worn by Hurley during the flash-sideways sequences. \$1,600 - \$1,800









1112. CHARLIE'S WATCH. Orange rubber Nixon watch worn by Charlie. \$100 - \$200



1113. CHARLIE'S WATCH. Silver face chronograph with orange band worn by Charlie. \$100 - \$200



1114. Sun's watch and hospital bracelet from the episode, "The End." Antique style watch with faux crocodile band and hospital bracelet worn by Sun during the ultrasound procedure in the series finale "The End." \$100 - \$200





1115. Juliet's watch. Kenneth Cole watch with black leather band worn by Juliet. \$100 - \$200



1116. FARADAY'S WATCH. Square face watch with black leather band worn by Faraday. \$100 - \$200



1117. DESMOND'S WAT