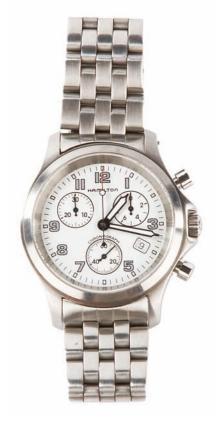

1049. Locke's personal belongings and flash-sideways medical records. Cell phone, Swiss Army watch, car remote fob with keys and two hospital bracelets used by Locke in Season Six. Includes Locke's flash-sideways medical records from St. Sebastian Hospital in the series finale, "The End." \$200 - \$300