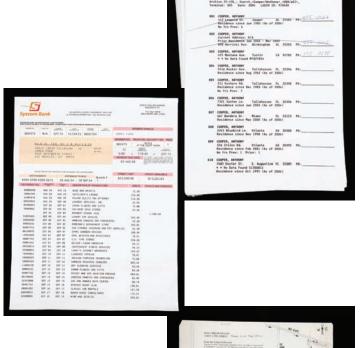

d Miles' police station coffee mugs. Sawyer, as Detective James Ford, and Miles' coffee mugs as LAPD detectives from the flash-sideways sequence in the episode, "Recon." \$200 - \$300

1040. SAWYER'S L.A.P.D. BUSINESS CARDS AS "JAMES FORD" AND POLICE REPORT FILES ON KATE AND SAYID. Pair of Sawyer's LAPD business cards, as Detective James Ford, and police report files on Kate and Sayid seen when Sawyer goes to the hospital to check up on Sun and Jin. From the flash-sideways sequence in the episode, "The End." \$200 - \$300







1041. SAWYER'S LIFE SCRAPBOOK. Blue binder full of news clippings, photos, slides and investigative material gathered throughout Sawyer's life that he, as Detective James Ford, uses to track his parents' killer in the flashsideways episode, "Recon." \$300 - \$500



1043. SAWYER'S L.A.P.D. SEARCH DATA REPORT FOR ANTHONY COOPER. LAPD search data report used by Sawyer, as Detective James Ford, in the flash-sideways timeline to track down Anthony Cooper in the episode, "Recon." Also includes billing statement from "Syscom Bank" for James Ford and junk mail addressed to James Ford. \$200 - \$300





1044. Dogen's wooden box and key which housed the ancient dagger. Dogen's ornate wooden box, with key, that contained the ancient

dagger he gives Sayid to kill the Man in Black in the episode, "Sundown."

Comes with red quilted cloth. \$200 - \$300

**1046.** MAN IN BLACK'S ANCIENT DAGGER. This pugio, a Roman military dagger, was used throughout Season Six. Originally used by the Man in Black to kill Mother, it was later given to Richard Alpert by the Man