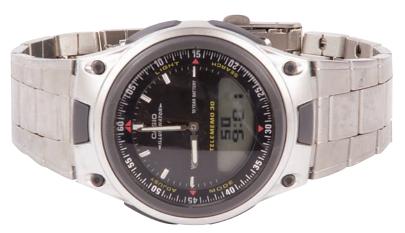

1049. Locke's personal belongings and flash-sideways medical records. Cell phone, Swiss Army watch, car remote fob with keys and two hospital bracelets used by Locke in Season Six. Includes Locke's flash-sideways medical records from St. Sebastian Hospital in the series finale, "The End." \$200 - \$300