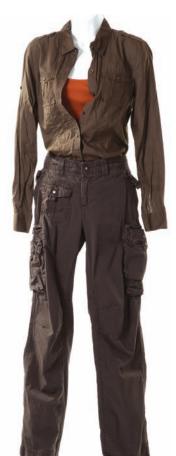

KATE'S DISTRESSED COSTUME FROM THE SEA-SON FINALE , "WHAT THEY **DIED FOR."** Kate's distressed costume including gray shirt, pants, belt and work boots worn when she's shot through the shoulder during the firefight with Widmore's men in the episode, "What They Died For." **\$200 - \$300** 