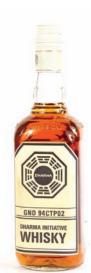

o give the original to describe<br>the agent to be a first provided and<br>page of promoners of the color<br>agent to the total and<br>the original and the color<br>of the original and<br>agent to the color of the color<br>of | generation and solving properties on an independing two parties for the journal of the journal o | to the War princes, amon action to form to the princes of the prin |

SHOPS SEED HOSS | SHOPS SEED HOSS SE

1053. JOHN LOCKE'S FLASH-SIDEWAYS MEDICAL RECORDS. Locke's flash-sideways medical records from St. Sebastian Hospital in the series finale, "The End." \$200 - \$300

1051. Locke's Oceanic lost luggage form. In the flash-sideways timeline, an Oceanic courier delivers Locke's lost luggage, which Helen signs for, in the episode, "The Substitute." \$200 - \$300







1052. SAWYER AND MAN IN BLACK'S SHARED DHARMA-BRANDED WHISKY AND GLASS-Es.. The Man in Black, in the form of Locke, finds Sawyer drunk and disheveled in the barracks and they share a glass of DHARMA-branded whisky from this bottle before journeying to the cliffside cave in the episode, "The Substitute." Two glasses are included. \$300 - \$500



**1054.** Locke's distressed wheelchair after being run down by Desmond. Locke's stunt wheelchair used in the flash-sideways sequence when Desmond runs Locke down with his car in the school parking lot. Bent and distressed, it measures 3 ft. x 1 ft., 7 in. x 4 ft., 3 in. From the episode, "Everybody Loves Hugo." \$200 - \$300



1055. MAN IN BLACK'S BOMB USED TO BLOW UP WIDMORE'S SUBMARINE. Originally rigged on the Ajira Airways plane by Charles