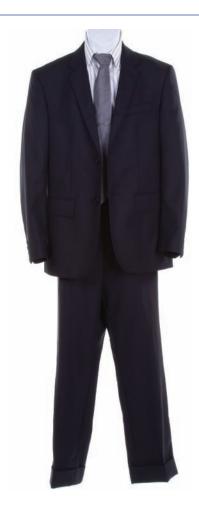

936. Jack's costume from the series finale, "The End." Jack's dark blue suit (jacket and pants), striped blue shirt and patterned tie worn in the series finale, "The End." Seen during the sequence at the church. \$200 - \$300

958. Jin's costume from the series finale, "The End." Jin's dark blue suit (jacket and pants), blue striped shirt, tie and black shoes worn in the series finale, "The End." Seen during the sequence at the church. \$200 - \$300