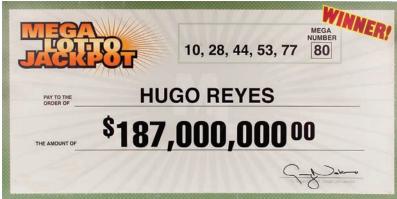

1030. Kate's Season Six backpack. Kate's primary backpack used throughout Season Six on the Island. \$300-\$500

1032. Hurley's Flash-sideways Mega Lotto Jackpot ticket with alternative winning numbers used from the found dollar bill serial number. \$300 - \$500

1034. Hurley's flash-sideways oversized winning lottery check. In the flash-sideways timeline, Hurley wins the lottery by playing the serial numbers of a dollar bill he finds on the street (different from The Numbers). Made of foam board measuring 4 ft. by 2 ft., from the episode, "Everybody Loves Hugo." Includes large sign measuring 18 in. x 24 in. bearing Hurley's first winning lottery numbers. \$200 - \$300