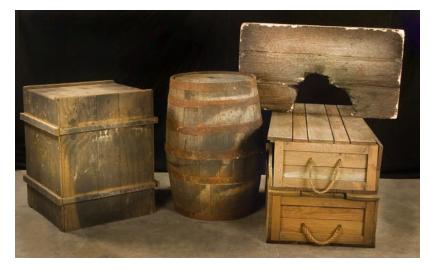

the candidates' names and numbers marked onto it. Seen in the episode, "The Substitute," this wall piece is created of rigid polyfoam, painted and detailed to resemble stone. Measures 19 ft. x 8 ½ ft. x 4 ½ ft. \*Special shipping arrangements will apply. \$400 - \$600







1148. Dial mechanism and mirror array from the signal room of THE LIGHTHOUSE. Lighthouse dial mechanism with inscribed candidates' names and numbers, made of heavy wood and measuring 7 ft. in diameter, the rotating mirror array made of plexiglass, heavy wood and brass frame, measuring 7 ft., 7 in. x 6 ft., 9 in. x 2 ft., 10 in., and a brazier made of wood and rigid polyfoam, measuring 3 ft., 4 in. x 2 ft., 8 in., as seen in the episode, "The Lighthouse." \*Special shipping arrangements will apply. \$400 - \$600











1149. Mast, Archways, crates and Barrel from the *Black Rock*. Collection of *Black Rock* set pieces including two archways constructed of foam and measuring approx. 5 ft. tall x 10 ft. long x 9 ½ in. wide, one wooden crate measuring approx. 2 ft. cubed, two long wooden crates measuring 4 ft. x 2 ft. x 1 ft., a wooden barrel (3 ft. x 11 in. diameter), one distressed prop wooden plank constructed of rigid polyfoam and measuring 2 ft. x 3 ½ ft. Includes the *Black Rock* mast measuring 11 ½ ft. long x 18 in. diameter. \*Special shipping arrangements will apply. \$200 - \$300





1150. SWAN CONSTRUCTION SITE DEBRIS THAT COLLAPSES ON JULIET. In the climactic Season Five finale and Season Six premiere, the 1970s Swan construction site is destroyed. These items are elements of the Swan stati