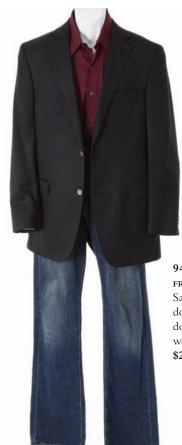

936. Jack's costume from the series finale, "The End." Jack's dark blue suit (jacket and pants), striped blue shirt and patterned tie worn in the series finale, "The End." Seen during the sequence at the church. \$200 - \$300