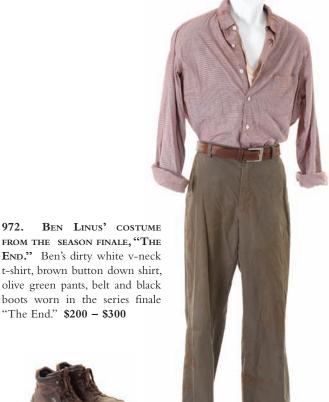

"The End." \$200 - \$300

972.

975. Juliet's death cos-TUME FROM THE EPISODE, "LA X, PART 1." Juliet's jeans, distressed red blouse and distressed shoes worn in the episode, "LA X, Part 1." Seen at the Swan station wreckage as she succumbs to her injuries. \$200 - \$300