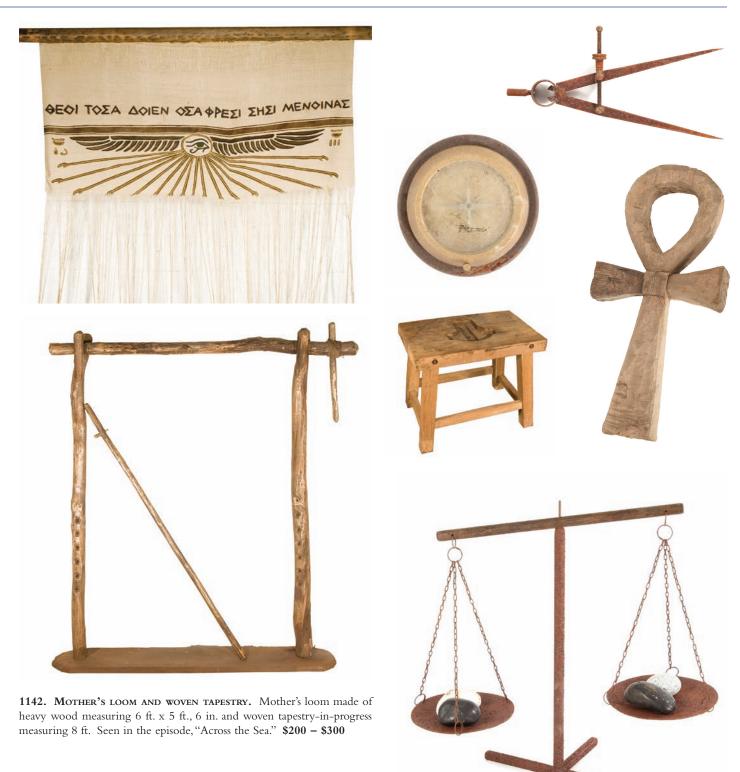

1004. CLAUDIA'S COSTUME FROM THE EPISODE, "ACROSS THE SEA." Claudia's orange dress, sandals, bracelet and belt worn in the episode, "Across the Sea." \$200 - \$300

**1006.** Young Jacob's costumes from the EPISODE, "Across the Sea." Collection of three (3) young Jacob costumes including, brown pants with cream lace-up vest, brown pants with sleeveless shirt and brown pants with lace-up long-sleeve shirt and rope sandals from the episode, "Across the Sea." \$200 - \$300

1005. MOTHER'S COSTUMES FROM THE EPISODE, "ACROSS THE SEA." Mother's light brown hemp dress with brown belt, blue dress with rope belt and brown hemp dress distressed with knife exit wound in the front, worn while she was stabbed by the Man in Black in the episode, "Across the Sea." \$200 - \$300