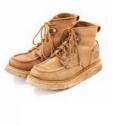

935. Jack's costume from the season finale, "The End." Jack's blue jeans, distressed blue t-shirt and work boots worn when he gets stabbed by the Man in Black in the series finale "The End." \$200 - \$300