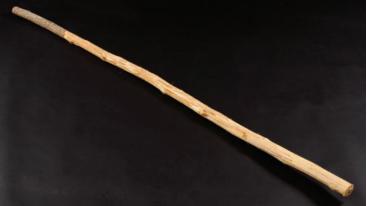

970. Ben's foot iron restraint and bamboo shovel. When Ben Linus confesses that he is the one who killed Jacob, Ilana attaches him to a tree trunk using this metal foot iron, with long restraining cable, demanding that he dig his own grave using the bamboo shovel. Seen in the episode, "Dr. Linus." Includes additional foot iron. Bamboo shovel measures 4 ft. 3 in. **\$200 - \$300** 