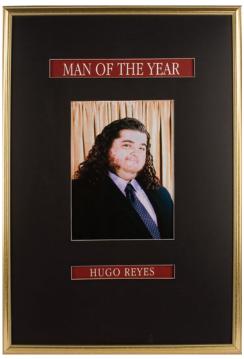

1035. CA LICENSE PLATE FROM HURLEY'S HUMMER. Plastic CA license plate from Hurley's Hummer in the flash-sideways sequence in the episode, "The Substitute." \$200 - \$300

1036. HURLEY'S "MAN OF THE YEAR" AWARD AND GIANT FRAMED рното. Hurley's "Man of the Year" award (shaped like a dinosaur) and a giant framed photo. Seen in the episode, "Everybody Loves Hugo," when he receives the honor at the Golden State Natural History Museum. Award measures 17 in. x 13 in.; framed photo measures 38 in. x 26 in. \$200 - \$300