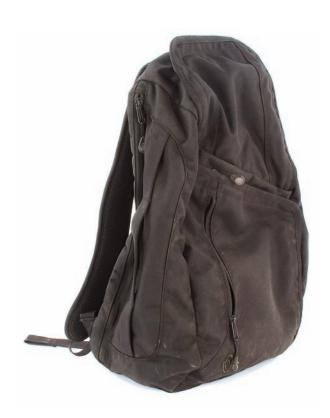

1045. Sawyer's Season Six backpack. Primary backpack used by Sawyer throughout the final season on the Island. \$200 - \$300

1047. MAN IN BLACK/LOCKE'S SEASON SIX BACKPACK WITH CANTEEN. The Man in Black's, in the form of Locke, primary backpack used throughout Season Six. Includes canteen. \$300 - \$500