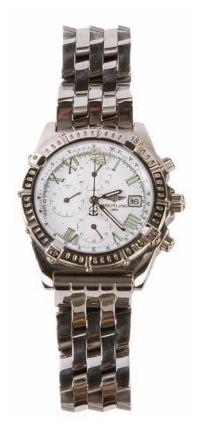

\$200 - \$300

\$200 - \$300

1021. JACK SHEPHARD'S PER-SONAL BELONGINGS. Personal belongings of Jack Shepard. Includes his medical business cards (spinal surgery), St. Sebastian hospital ID, Oceanic Airlines Flight 815 tickets, U.S. passport and pens. \$300 - \$500