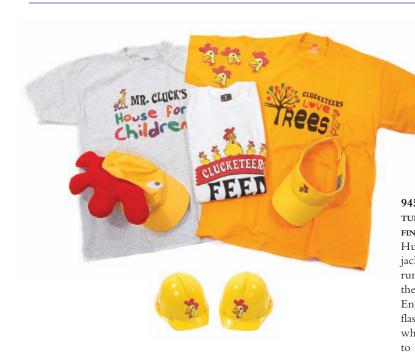

944. Mr. Cluck's Chicken Shack employee uniforms. Collection of Mr. Cluck's Chicken Shack employee uniforms including two blue polo shirts and one green polo shirt (all bearing the Mr. Cluck's logo), khaki pants and belt. Seen in the episode, "Everyone Loves Hugo." **\$200 - \$300** 