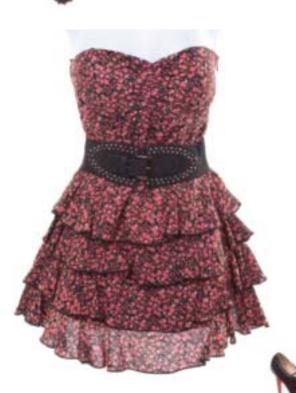

963. Claire's costume from the SERIES FINALE, "THE END." Claire's flower dress with belt, heels and bracelet worn in series finale, "The End." Seen during the flash-sideways sequence at the church. \$200 - \$300