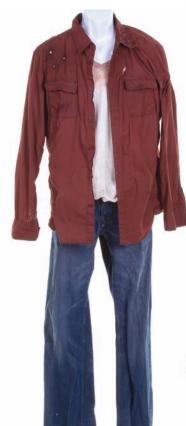

948. SAWYER'S COSTUME FROM THE EPISODE, "RECON." Sawyer's jeans, brown button down shirt, burgundy button down shirt and black blazer worn in the episode, "Recon." \$200 - \$300

**947. SAWYER'S COSTUME FROM THE EPISODE, "RECON."** Sawyer's jeans and gray t-shirt, together with jeans and long sleeve blue shirt, worn by Sawyer in the episode, "Recon." **\$200 - \$300** 