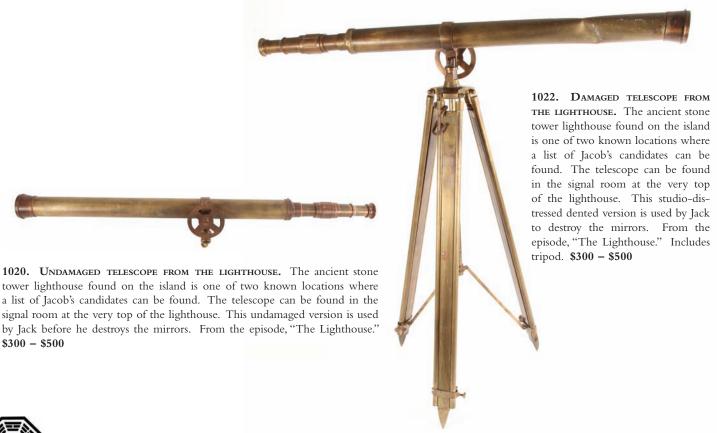

quence as he examines a pregnant Claire in a hospital. \$200 - \$300





1015. CHARLES WIDMORE'S COSTUME FROM THE EPISODE, "THE CANDIDATE." Widmore's brown pants, blue button down shirt and khaki color jacket worn in the episode, "The Candidate." Seen during the tense moments when he threatens to kill Kate. \$200 - \$300





\$200 - \$300

\$200 - \$300

















1021. JACK SHEPHARD'S PER-SONAL BELONGINGS. Personal belongings of Jack Shepard. Includes his medical business cards (spinal surgery), St. Sebastian hospital ID, Oceanic Airlines Flight 815 tickets, U.S. passport and pens. \$300 - \$500





1019. Photos of Jack and Christian Shephard. Various photographs of Jack and Christian from the episode, "Lighthouse." Measures approx. 4 in. x 6 in. to 8 in. x 10 in. \$200 - \$300







1023. Jack's Season Six Backpack. Primary backpack used by Jack for much of the final season on the Island. \$200 - \$300



**1024. Jack's Season Six Finale Backpack.** Backpack used by Jack in the final episode of the series, "The End." Also includes a military belt, rope, unused bandages, pouch and a paperback copy of "White Noise" by Don Delillo. **\$200 - \$300** 



1025. OCEANIC AIRLINES-BRANDED WATER BOTTLE USED BY JACK TO TRANSFER POWER TO HURLEY. After killing the Man in Black, Jack returns to the Source with Hurley and Ben to stop the Island from destruction. He realizes he won't survive going down to the Heart of the Island so he tells Hurley that he must be the new Protector of the Island. Using an Oceanic water bottle, he transfers his powers to Hurley, as seen in the s