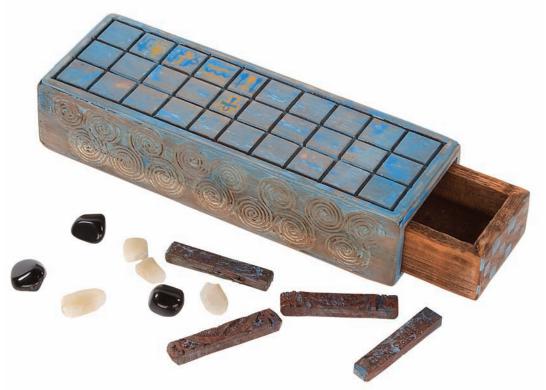

1044. Dogen's wooden box and key which housed the ancient dagger. Dogen's ornate wooden box, with key, that contained the ancient

dagger he gives Sayid to kill the Man in Black in the episode, "Sundown."

Comes with red quilted cloth. \$200 - \$300

**1046.** MAN IN BLACK'S ANCIENT DAGGER. This pugio, a Roman military dagger, was used throughout Season Six. Originally used by the Man in Black to kill Mother, it was later given to Richard Alpert by the Man in Black to kill Jacob. Unable to do so, Richard held possession of the dagger since 1867 until it is next seen in the possession of Dogen. Dogen gives the dagger to Sayid instructing him to use it to kill the Man in Black. Includes one 15 in. metal dagger with sheath and a retractable version of the same dagger. \$400 - \$600