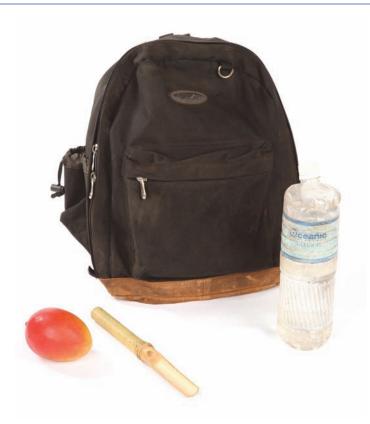

1019. Photos of Jack and Christian Shephard. Various photographs of Jack and Christian from the episode, "Lighthouse." Measures approx. 4 in. x 6 in. to 8 in. x 10 in. \$200 - \$300

1023. Jack's Season Six Backpack. Primary backpack used by Jack for much of the final season on the Island. \$200 - \$300

**1024. Jack's Season Six Finale Backpack.** Backpack used by Jack in the final episode of the series, "The End." Also includes a military belt, rope, unused bandages, pouch and a paperback copy of "White Noise" by Don Delillo. **\$200 - \$300** 