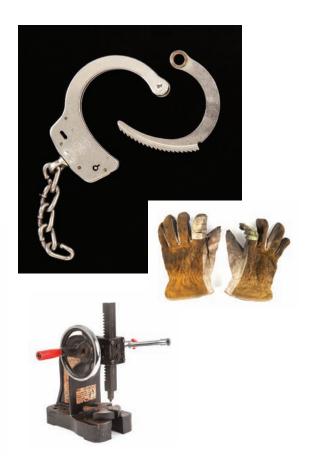

1029. KATE'S MECHANIC-REMOVED HANDCUFF, ARBOR PRESS AND GLOVES. In the flash-sideways timeline, Kate escapes the U.S. Marshal at the airport and pays a mechanic \$200 to remove the handcuffs in a punch press. This is a single Smith & Wesson metal handcuff from the episode, "What Kate Does," featuring the removed hinge pin, plus the arbor press and mechanic's gloves. \$200 - \$300