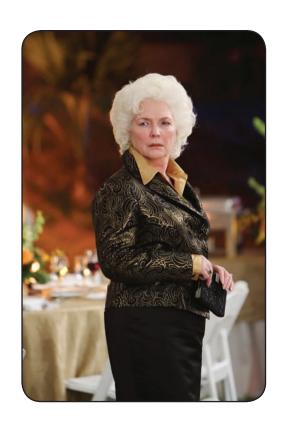

997. Young Eloise Hawking's COSTUME FROM THE EPISODE, "JUGHEAD." Young Eloise' brown tank top, pants and boots worn in the episode, "Jughead." \$200 - \$300

999. Eloise Hawking's costume from the series finale, "The END." Eloise Hawking's patterned jacket, satin blouse, black skirt, earrings, purse and black heels worn in the series finale, "The End." Seen during the flash-sideways sequence at the Golden State Natural History Museum benefit concert. **\$200 - \$300** 