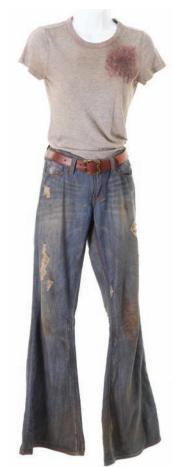

KATE'S DISTRESSED COSTUME FROM THE SEA-SON FINALE , "WHAT THEY **DIED FOR."** Kate's distressed costume including gray shirt, pants, belt and work boots worn when she's shot through the shoulder during the firefight with Widmore's men in the episode, "What They Died For." **\$200 - \$300** 