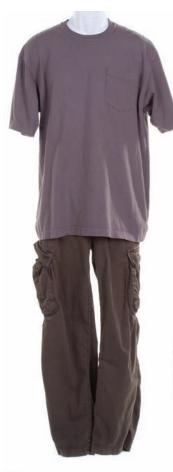

**941.** Hurley's Season Six Island costume. Hurley's t-shirt, pants and boots worn predominantly throughout Season Six. \$200 - \$300

943. Collection of Mr. Cluck's Chicken Shack shirts, hats and OTHER ITEMS. Collection of "Cluckateer" t-shirts, hat, visor, and stickers, as well as two Mr. Cluck's hard hats, seen in the episode, "Everybody Loves