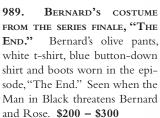

\$200 - \$300

990. Bernard's Costume FROM THE SERIES FINALE, "THE END." Bernard's gray suit (jacket and pants), pale blue shirt, shoes and tie worn in the series finale, "The End." Seen during the sequence at the church. \$200 - \$300