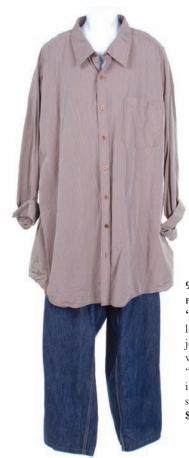

934. Jack's Season Six costume. Jack's blue scrubs (shirt and pants), white lab coat embroidered, "J. Shephard, M. D.," and running shoes worn during the flash-sideways sequences at the hospital in Season Six. \$200 - \$300