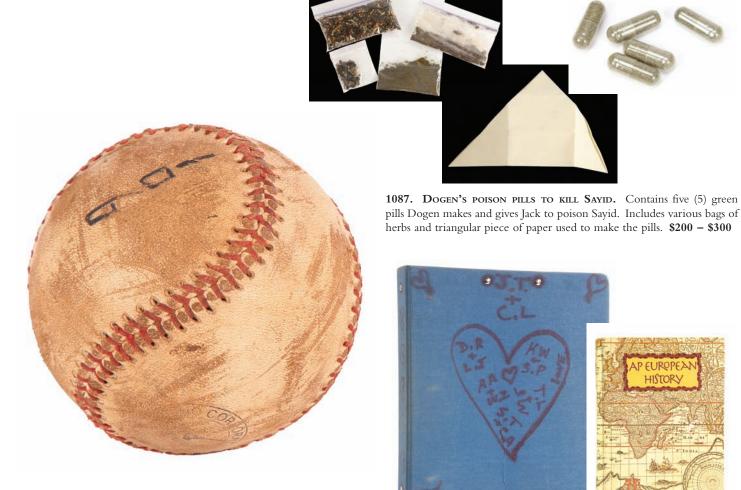

metal cup after he receives it from Mother. \$300 - \$500



1084. Steel Cup used by Jacob to Transfer Power to Jack. When Jack accepts the responsibility of becoming the next Protector of the Island, Jacob takes him to a nearby creek and, after filling this steel cup with water, offers it to Jack to drink, thereby transferring his powers. Seen in the episode, "What They Died For." \$400 - \$600





1085. CHARLES WIDMORE'S WIDMORE INDUSTRIES ITEMS AND WALKIE TALKIES USED BY ZOE AND WIDMORE'S CREW. Collection of Charles Widmore'S Widmore Industries business cards, notepads, pen and datebook. Includes an assortment of Motorola walkie talkies used by Zoe and Widmore's crew in the episode, "The Candidate." Includes Zoe's walkie talkie that Locke, as the Man in Black, crushes. \$200 - \$300



**1086. Dogen's Baseball.** Dogen's key prop. Dogen reveals that in his previous life he was once a successful banker and had a son who enjoyed playing baseball. One night, Dogen had too much to drink and after picking his son up from a baseball game, they were involved in a serious car accident. In the hospital, Dogen is approached by Jacob who offers him a bargain; the boy's life can be saved only if Dogen comes to the Island and works for him. **\$400 - \$600** 

**1088.** Alex's school binder and Textbook. Alex's school binder and AP European History textbook seen during the flash-sideways timeline in the episode, "Dr. Linus," when Ben Linus is tutoring Alex. \$200 - \$300





1089. PAIR OF BAMBOO MISSILES FROM THE TEMPLE. Two elaborate bamboo missiles belonging to the Others at the