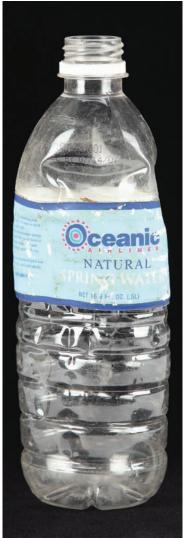

1025. OCEANIC AIRLINES-BRANDED WATER BOTTLE USED BY JACK TO TRANSFER POWER TO HURLEY. After killing the Man in Black, Jack returns to the Source with Hurley and Ben to stop the Island from destruction. He realizes he won't survive going down to the Heart of the Island so he tells Hurley that he must be the new Protector of the Island. Using an Oceanic water bottle, he transfers his powers to Hurley, as seen in the series finale, "The End." \$300 - \$500