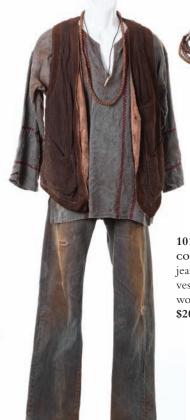

948. SAWYER'S COSTUME FROM THE EPISODE, "RECON." Sawyer's jeans, brown button down shirt, burgundy button down shirt and black blazer worn in the episode, "Recon." \$200 - \$300

**947. SAWYER'S COSTUME FROM THE EPISODE, "RECON."** Sawyer's jeans and gray t-shirt, together with jeans and long sleeve blue shirt, worn by Sawyer in the episode, "Recon." **\$200 - \$300** 