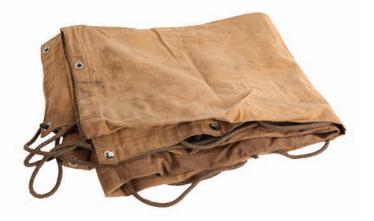

1050. Canvas tarpaulin used to carry Locke's body. Beige canvas tarpaulin used to carry and cover Locke's dead body on the beach following Ajira Airways Flight 316 crash on the Island in the episode, "The Substitute." \$200 - \$300