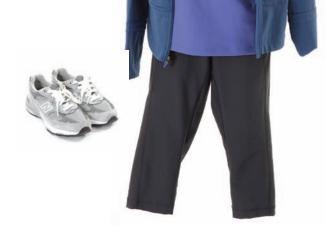

934. Jack's Season Six costume. Jack's blue scrubs (shirt and pants), white lab coat embroidered, "J. Shephard, M. D.," and running shoes worn during the flash-sideways sequences at the hospital in Season Six. \$200 - \$300