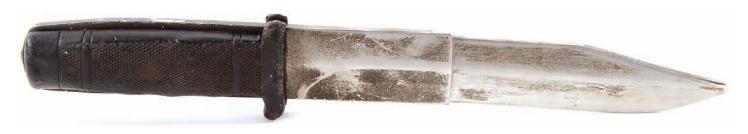

Comes with red quilted cloth. \$200 - \$300

**1046.** MAN IN BLACK'S ANCIENT DAGGER. This pugio, a Roman military dagger, was used throughout Season Six. Originally used by the Man in Black to kill Mother, it was later given to Richard Alpert by the Man in Black to kill Jacob. Unable to do so, Richard held possession of the dagger since 1867 until it is next seen in the possession of Dogen. Dogen gives the dagger to Sayid instructing him to use it to kill the Man in Black. Includes one 15 in. metal dagger with sheath and a retractable version of the same dagger. \$400 - \$600