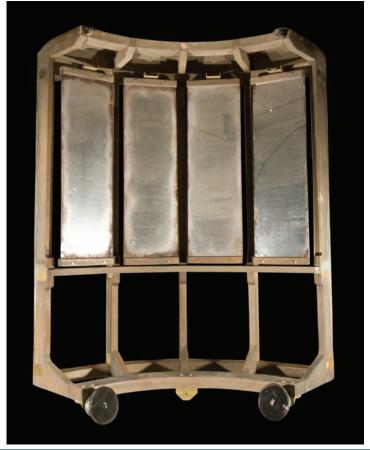

1048. Locke's flash-sideways WHEELCHAIR. Black wheelchair used by Locke through much of the flash-sideways sequences in Season Six including the series finale, "The End." Measures 3 ft. x 2 ft. x 3 ft., 7 in. **\$300 - \$500** 