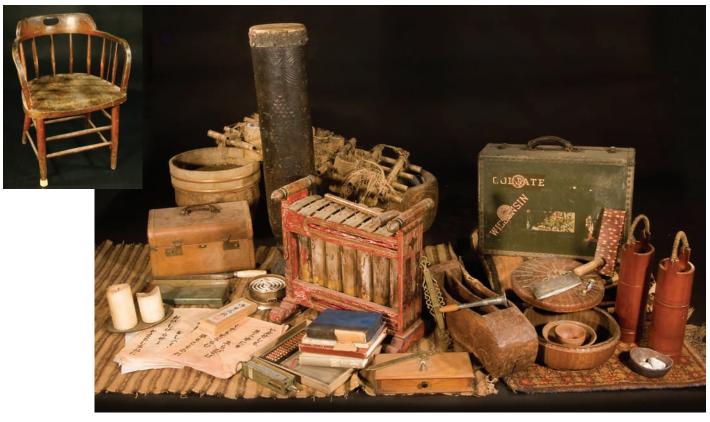

ign model of the waterfall leading down to the cave which houses the Heart of the Island. Constructed of beadfoam and foamcore measuring 16 in. x 16 in. x 19 in. \$200 - \$300





1137. SET DESIGN MODEL OF THE SOURCE (A.K.A. THE HEART OF THE ISLAND). Set design model of the riverbed leading to the tunnel where the mysterious electromagnetic core of the Island resides as seen in the episodes, "Across the Sea" and "The End." Constructed of foamcore with wire hoops representing the tunnel. Measures 20 in. x 23 ½ in. x 5 in. \$200 - \$300



1135.

SET DESIGN

MODEL OF THE STAT-UE OF TAWERET. Set design model of the statue of Egyptian goddess Taweret, which stood on the western shore of the Island for 2,000+

years. Constructed of

polyfoam and measures

21 in. x 9 in x 9 in.

\$300 - \$500



1138. FURNITURE AND SMALL ITEMS FROM DOGEN'S TEMPLE CHAMBER. Various furniture and furnishings from Dogen's Temple chamber. Includes: wooden chair, wooden drum, xylophone, wooden flower vases, leather and wood case, wicker basket with cover, wooden pots, bamboo herb rack with 12 small pots of dirt, wooden tray, horn, paper cutter, ceramic bowls, ceramic plate, books, candles, etc. \$200 - \$300



1139. Dogen's hour glass from the Temple when Dogen and his followers attempt to revive Sayid. Dogen orders his followers to submerge Sayid underwater until the grains of the hour glass run out. Frame is constructed of wood with glass chambers full of sand with studio distressing. Comes with burnt orange and black tapestry cover. Measures 17 in. x 11 in. \$400 - \$600











1141. Remains o