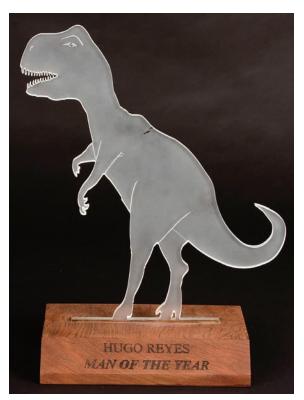

1035. CA LICENSE PLATE FROM HURLEY'S HUMMER. Plastic CA license plate from Hurley's Hummer in the flash-sideways sequence in the episode, "The Substitute." \$200 - \$300

1036. HURLEY'S "MAN OF THE YEAR" AWARD AND GIANT FRAMED рното. Hurley's "Man of the Year" award (shaped like a dinosaur) and a giant framed photo. Seen in the episode, "Everybody Loves Hugo," when he receives the honor at the Golden State Natural History Museum. Award measures 17 in. x 13 in.; framed photo measures 38 in. x 26 in. \$200 - \$300