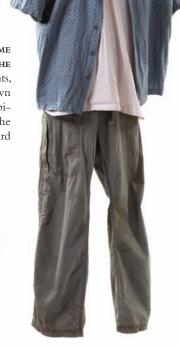

\$200 - \$300

990. Bernard's Costume FROM THE SERIES FINALE, "THE END." Bernard's gray suit (jacket and pants), pale blue shirt, shoes and tie worn in the series finale, "The End." Seen during the sequence at the church. \$200 - \$300