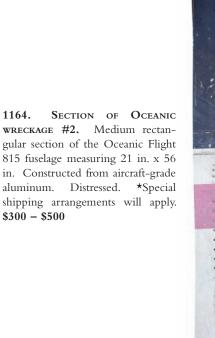

ATS. Row of three Oceanic Airlines plane seats seen in the Season Six flash-sideways sequence. Standard Coach size airline seats. \* Special shipping arrangements will apply. \$600 - \$800









1163. Cave stalagmites and stalactites from the heart of the ISLAND FROM THE SERIES FINALE, "THE END." Two sections of stalactites and two sections of stalagmites constructed of rigid polyfoam and measuring 8 ft. long x 4 ft. wide seen in the cave in the heart of the Island in the series finale, "The End." \*Special shipping arrangements will apply. \$200 - \$300



SECTION OF OCEANIC WRECKAGE #3. Medium rectangular section of the Oceanic Flight 815 fuselage measuring 20 in. x 49 in. Constructed from aircraft-grade aluminum. Distressed. \*Special shipping arrangements will apply. \$300 - \$500





1166. Section of Oceanic FLIGHT 815 WRECKAGE. Section of Oceanic Flight 815 fuselage with one window. Constructed of aircraft-grade aluminum and taken from an actual Lockheed L-1011 that was used to represent the Oceanic Flight 815 Boeing 777. Measuring approx. 5 ½ ft. tall x 23 in. wide. \*Special shipping arrangements will apply. \$300 - \$500







1167. SECTION OF OCEANIC WRECKAGE #5. Medium rectangular section of the Oceanic Flight 815 fuselage measuring 20 in. x 65 in. Constructed from aircraft-grade aluminum.

ping arrangements will apply.

Distressed.

\$300 - \$500

\*Special ship-



**1169. Section of Oceanic Flight 815 wreckage #2.** Small rectangular section of the Oceanic Flight 815 fuselage measuring 16 ½ in. x 20 in. Constructed from aircraft-grade aluminum. Distressed