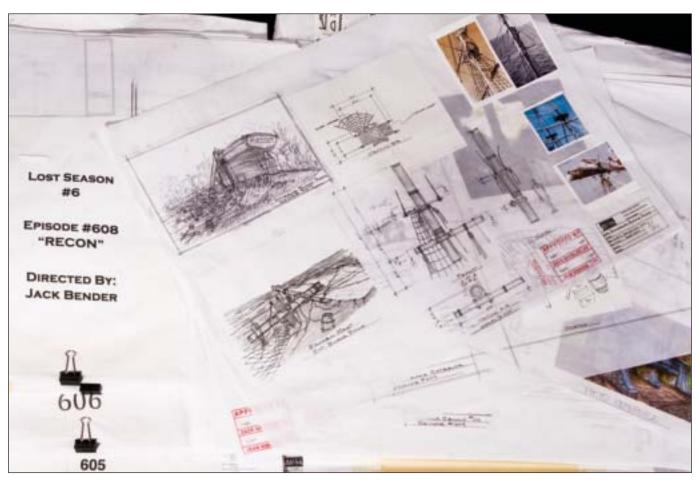

948. SAWYER'S COSTUME FROM THE EPISODE, "RECON." Sawyer's jeans, brown button down shirt, burgundy button down shirt and black blazer worn in the episode, "Recon." \$200 - \$300

**947. SAWYER'S COSTUME FROM THE EPISODE, "RECON."** Sawyer's jeans and gray t-shirt, together with jeans and long sleeve blue shirt, worn by Sawyer in the episode, "Recon." **\$200 - \$300** 

982. MILES' COSTUME FROM THE EPISODE, "RECON." Miles' jeans, black t-shirt and Police flak vest worn when he bursts into James' hotel room with the police team to arrest Ava in the episode, "Recon." \$200 - \$300

983. MILES' COSTUME FROM THE EPISODE, "RECON." Miles'gray pants and blue button down shirt worn during his argument with James in the episode, "Recon." \$200 - \$300

985. MILES' COSTUME FROM THE SERIES FINALE, "THE END." Miles' black suit (jacket and pants), striped shirt, tie and shoes worn in the series finale, "The End." Seen during the flash-sideways sequence at the Golden State Natural History Museum benefit concert. \$200 - \$300