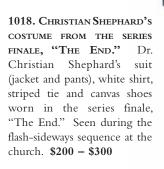

936. Jack's costume from the series finale, "The End." Jack's dark blue suit (jacket and pants), striped blue shirt and patterned tie worn in the series finale, "The End." Seen during the sequence at the church. \$200 - \$300