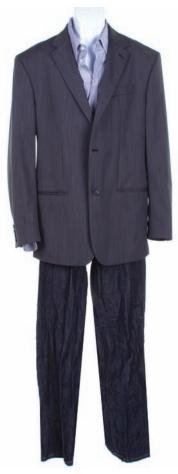

958. Jin's costume from the series finale, "The End." Jin's dark blue suit (jacket and pants), blue striped shirt, tie and black shoes worn in the series finale, "The End." Seen during the sequence at the church. \$200 - \$300