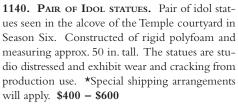

n.

\$300 - \$500



1138. FURNITURE AND SMALL ITEMS FROM DOGEN'S TEMPLE CHAMBER. Various furniture and furnishings from Dogen's Temple chamber. Includes: wooden chair, wooden drum, xylophone, wooden flower vases, leather and wood case, wicker basket with cover, wooden pots, bamboo herb rack with 12 small pots of dirt, wooden tray, horn, paper cutter, ceramic bowls, ceramic plate, books, candles, etc. \$200 - \$300



1139. Dogen's hour glass from the Temple when Dogen and his followers attempt to revive Sayid. Dogen orders his followers to submerge Sayid underwater until the grains of the hour glass run out. Frame is constructed of wood with glass chambers full of sand with studio distressing. Comes with burnt orange and black tapestry cover. Measures 17 in. x 11 in. \$400 - \$600











1141. Remains of the statue of Taweret. This sandaled four-toed foot and lower leg is all that remains of the statue of Taweret following its collision with the Black Rock in 1867. This massive foot, measuring 5 ft., 11 in. x 3 ft. x 6 ft., 8 in., is constructed of rigid polyfoam painted to resemble ancient stone. Exhibits some chipping to the foam along the extremities of the foot and some paint loss in areas from production use. \$400 - \$600







1143. MAN IN BLACK'S SCALE AND OTHER BELONGINGS FROM HIS CLIFF-SIDE CAVE. These items can be seen inside the Man in Black's cave tucked away on a seaside cliff in the episode, "The Substitute." Includes the scale with both black and white rocks, symbolizing the delicate balance between good and evil, a hand carved wooden Ankh measuring 18