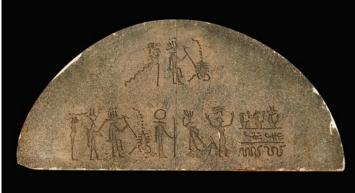

two pieces of rebar that Sawyer uses to free Juliet, in the episode, "LA X, Part 1." \*Special shipping arrangements will apply. \$300 - \$500





1151. Large section of WALL FROM THE TEMPLE. Large section of wall from The Temple constructed of rigid polyfoam, decorated with hieroglyphs and distressed to resemble ancient carved stone and decorated with fake vines. Measures approx. 13 ½ ft. long x 7 ½ ft. wide x 16 in. deep. \*Special shipping arrangements will apply. \$400 - \$600





1152. THE TEMPLE ARCHWAY. Large decorative section of archway which hung in Temple entrance. Constructed of rigid polyfoam with handpainted details to resemble ancient carved stone. It measures approx. 15 ft. long. X 10 ft. tall x 3 ft. wide. \*Special shipping arrangements will apply. \$300 - \$500













1154. COLUMNS FROM THE TEMPLE. Three large columns from The Temple constructed of rigid polyfoam, hand-painted and distressed to resemble ancient carved stone and decorated with hieroglyphs. Measures approx. 7 ½ ft. long x 4 ft. wide. \*Special shipping arrangements will apply. \$200 - \$300



1155. COLUMNS AND WALL SECTIONS FROM THE TEMPLE. Five columns from The Temple columns and three sections of wall decorated with hieroglyphs; all constructed of polyfoam and distressed to resemble ancient weathered stone. Columns measure approx. 6 ½ ft. long x 2 ft. wide at the bases and wall sections measure approx. 5-6 ft. long. \*Special shipping arrangements will apply. \$200 - \$300



**1156. Archway from the Temple.** Section of The Temple archway constructed of rigid polyfoam, decorated