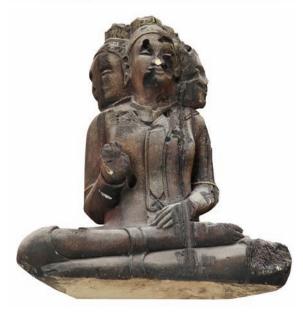

\$300 - \$500



1138. FURNITURE AND SMALL ITEMS FROM DOGEN'S TEMPLE CHAMBER. Various furniture and furnishings from Dogen's Temple chamber. Includes: wooden chair, wooden drum, xylophone, wooden flower vases, leather and wood case, wicker basket with cover, wooden pots, bamboo herb rack with 12 small pots of dirt, wooden tray, horn, paper cutter, ceramic bowls, ceramic plate, books, candles, etc. \$200 - \$300



1139. Dogen's hour glass from the Temple when Dogen and his followers attempt to revive Sayid. Dogen orders his followers to submerge Sayid underwater until the grains of the hour glass run out. Frame is constructed of wood with glass chambers full of sand with studio distressing. Comes with burnt orange and black tapestry cover. Measures 17 in. x 11 in. \$400 - \$600











1141. Remains of the statue of Taweret. This sandaled four-toed foot and lower leg is all that remains of the statue of Taweret following its collision with the Black Rock in 1867. This massive foot, measuring 5 ft., 11 in. x 3 ft. x 6 ft., 8 in., is constructed of rigid polyfoam painted to resemble ancient stone. Exhibits some chipping to the foam along the extremities of the foot and some paint loss in areas from production use. \$400 - \$600







1143. MAN IN BLACK'S SCALE AND OTHER BELONGINGS FROM HIS CLIFF-SIDE CAVE. These items can be seen inside the Man in Black's cave tucked away on a seaside cliff in the episode, "The Substitute." Includes the scale with both black and white rocks, symbolizing the delicate balance between good and evil, a hand carved wooden Ankh measuring 18 i