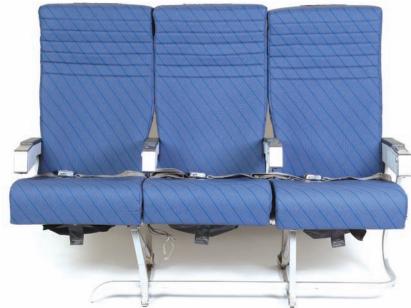

58. HIEROGLYPH SECTION OF THE TEMPLE WALL. Section of The Temple wall with hieroglyphs, constructed of rigid polyfoam and measuring approx. 3 ft. tall x 8 ft. long x 3 ½ in. thick. Distressed to resemble ancient weathered stone. \*Special shipping arrangements will apply. \$200 - \$300



1159. Section of Temple wall with hieroglyphs #1. Section of the Temple wall with hieroglyphs constructed of rigid polyfoam and measuring approx. 7 ft. long x 5 ft. tall. Distressed to resemble ancient weathered stone. \*Special shipping arrangements will apply. \$300 - \$500



1160. Row of Oceanic Airlines Plane seats. Row of three Oceanic Airlines plane seats seen in the Season Six flash-sideways sequence. Standard Coach size airline seats. \* Special shipping arrangements will apply. \$600 - \$800





AIRLINES PLANE SEATS. Row of three Oceanic Airlines plane seats seen in the Season Six flash-sideways sequence. Standard Coach size airline seats. \* Special shipping arrangements will apply. \$600 - \$800









1163. Cave stalagmites and stalactites from the heart of the ISLAND FROM THE SERIES FINALE, "THE END." Two sections of stalactites and two sections of stalagmites constructed of rigid polyfoam and measuring 8 ft. long x 4 ft. wide seen in the cave in the heart of the Island in the series finale, "The End." \*Special shipping arrangements will apply. \$200 - \$300



SECTION OF OCEANIC WRECKAGE #3. Medium rectangular section of the Oceanic Flight 815 fuselage measuring 20 in. x 49 in. Constructed from aircraft-grade aluminum. Distressed. \*Special shipping arrangements will app