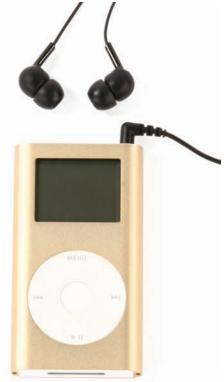

er band worn by Charlotte. \$200 - \$300



**1121. AGENT MARS' FLASH- SIDEWAYS WATCH.** Prop "Montblanc Reserve de Marche" worn by Agent Mars during the flash-sideways sequences. **\$2,000 - \$2,200** 





1122. JAE LEE'S WATCH. Prop "Montblanc" watch with metal band worn by Jae Lee. \$1,000 - \$1,200



1123. AGENT MARS' WATCH. Swiss Army chronograph with metal band worn by Agent Mars. **\$100 - \$200** 



1124. SAYID'S WATCH. Casio Illuminator Telememo 30 watch with silver metal band worn by Sayid. **\$100 - \$200** 







1125. And Lucia's watch and name tag. Square face silver Anne Klein chronograph with black leather band and "Cortez" engraved name tag worn by Ana Lucia. \$100 - \$200



1126. MATTHEW ABADDON'S WATCH. Hamilton brand watch worn by Matthew Abaddon. \$700 - \$800









1128. Season Six production artwork. Season Six production art. Includes original pencil sketches and production blueprints (about 50% hand-drawn/50% photocopy) of various sets, vehicles and shoot locations of iconic places like: the Swan station hatch tunnel, Temple catacombs, Temple spring, Temple courtyard, LaFleur's bedroom, Grotto, Lighthouse, Black Rock, Ajira Airways plane, Widmore's submarine, cave pool, Eloise's church and much more. Includes art from episodes: 601-618. Approx: 380+ pieces, ranging in sizes from: 8 ½ in. x 11 in. to 2 ft. x 3 ft. \$300 - \$500





1129. GOLDEN STATE NATURAL HISTORY MUSEUM BENEFIT CONCERT BANNERS AND VIP CHECK-IN SIGNS. Golden State Natural History Museum benefit concert banners and VIP check-in sign varying in size seen in the series finale