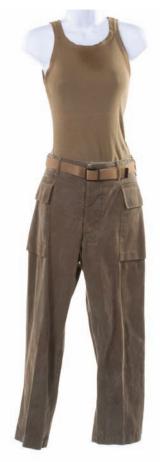

953. LOCKE/MAN IN BLACK'S SEASON SIX ISLAND COSTUME. Locke/Man in Black's gray t-shirt, dark green cargo pants and shoes worn on the Island in Season Six. \$200 - \$300

FROM THE SERIES FINALE, "THE END." Locke's dark blue jacket, khaki pants, belt and slip-on shoes worn in the series finale, "The End." Seen during the sequence at the church. \$200 - \$300