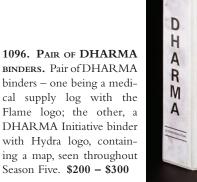

the six Candidate's names printed on paper. After opening the guitar case, Dogen removed the Ankh and broke it in half, revealing a hidden scroll inside. Although the names are not shown on screen, this is the list that Dogen took from the Ankh. Seen in the episode, "LA X, Part 2." **\$200 - \$300** 





1095. Collection of swords FROM THE SHIPMATES ABOARD THE BLACK ROCK. Assortment of swords belonging to shipmates aboard the Black Rock, when Richard Alpert is sold as a captive. Includes one metal sword (39 in.), two rubber stunt swords (39 in.), one retractable metal stunt sword (40 in.) and two sword scabbards with frogs (37 in.). Seen in the episode, "Ab Aeterno." **\$200 - \$300** 





1097. DHARMA TOPOGRAPHICAL MAP. DHARMA topographical map of a sector of the Island. \$200 - \$300









1098. Sonar fence security console from Hydra Island. The security console for the high frequency sonar fence. After arriving on Hydra Island, Widmore's crew sets up a security perimeter to keep out the Man in Black. Seen in the episode, "Recon." \$200 - \$300





**1099. AJIRA AIRWAYS MECHANIC SYSTEMS CHECKLIST.** In the series finale, "The End," Lapidus is seen ripping a page out of the Ajira Airways systems manual checklist binder, giving it to Miles with a roll of duct tape to fix the plane hydraulics so they can leave the Island. \$200 - \$300



1100. Collection of Ajira Airways-branded water bottles. Ten (10) Ajira Airways-branded water bottles of various sizes and condition. \$200 - \$300



**1101.** Oceanic Airlines shipping crate for Christian Shephard's coffin. In the