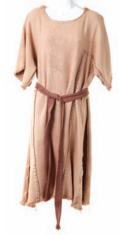

934. Jack's Season Six costume. Jack's blue scrubs (shirt and pants), white lab coat embroidered, "J. Shephard, M. D.," and running shoes worn during the flash-sideways sequences at the hospital in Season Six. \$200 - \$300