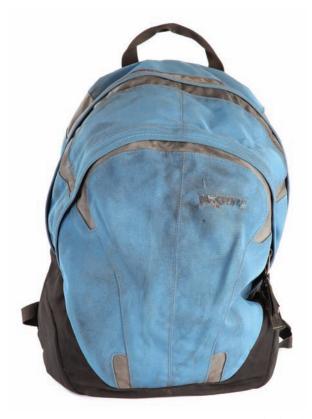

1019. Photos of Jack and Christian Shephard. Various photographs of Jack and Christian from the episode, "Lighthouse." Measures approx. 4 in. x 6 in. to 8 in. x 10 in. \$200 - \$300

1023. Jack's Season Six Backpack. Primary backpack used by Jack for much of the final season on the Island. \$200 - \$300