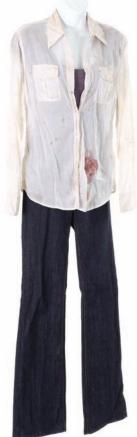

960. Sun's Submarine Death Costume in the Episode, "The Candidate." Sun's blue jeans and white button-down shirt distressed with studio blood stain worn in the episode, "The Candidate." Seen when Sun is aboard the submarine as she drowns with Jin. \$200 - \$300