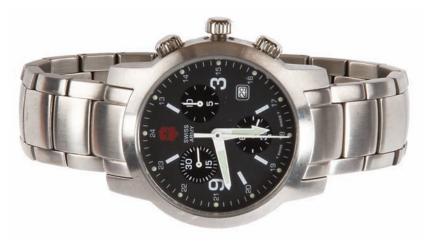

1049. Locke's personal belongings and flash-sideways medical records. Cell phone, Swiss Army watch, car remote fob with keys and two hospital bracelets used by Locke in Season Six. Includes Locke's flash-sideways medical records from St. Sebastian Hospital in the series finale, "The End." \$200 - \$300