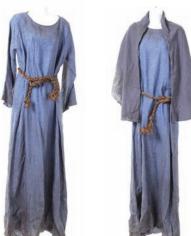

KATE'S DISTRESSED COSTUME FROM THE SEA-SON FINALE , "WHAT THEY **DIED FOR."** Kate's distressed costume including gray shirt, pants, belt and work boots worn when she's shot through the shoulder during the firefight with Widmore's men in the episode, "What They Died For." **\$200 - \$300** 