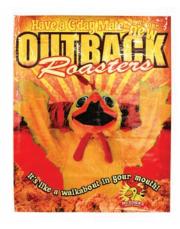

1038. COLLECTION OF MR. CLUCK'S CHICKEN SHACK ADVERTISING MATERIAL. Collection of four (4) advertising banners and two (2) signs for Mr. Cluck's Chicken Shack including "Have a G'day Mate...Outback Roasters," "Re-opening Specials," "Under New Management," and other signs which feature prominently in Mr. Cluck's Chicken Shack. \$200 - \$300