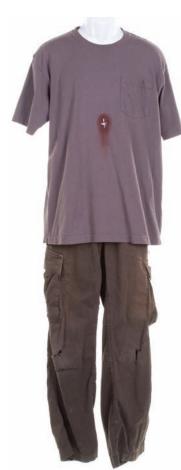

935. Jack's costume from the season finale, "The End." Jack's blue jeans, distressed blue t-shirt and work boots worn when he gets stabbed by the Man in Black in the series finale "The End." \$200 - \$300