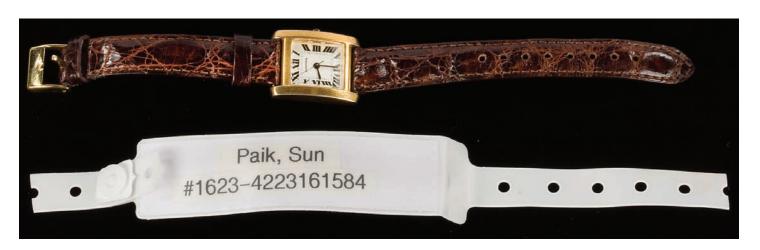

960. Sun's Submarine Death Costume in the Episode, "The Candidate." Sun's blue jeans and white button-down shirt distressed with studio blood stain worn in the episode, "The Candidate." Seen when Sun is aboard the submarine as she drowns with Jin. \$200 - \$300

959. Sun's costume. Sun's dark blue skirt, patterned sleeveless blouse, v-neck undershirt, black purse and heels. \$200 - \$300

961. CLAIRE'S SEASON SIX COSTUME. Claire's geometric print dress, jacket, black flats and clutch worn in Season Six. \$200 - \$300