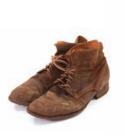

935. Jack's costume from the season finale, "The End." Jack's blue jeans, distressed blue t-shirt and work boots worn when he gets stabbed by the Man in Black in the series finale "The End." \$200 - \$300

937. Jack's death costume FROM THE SERIES FINALE, "THE END." Jack's distressed blue tshirt with studio blood, jeans and work boots worn in the series finale, "The End." Seen during the cliff fighting sequence when he is fighting the Man in the Black. **\$200 - \$300** 