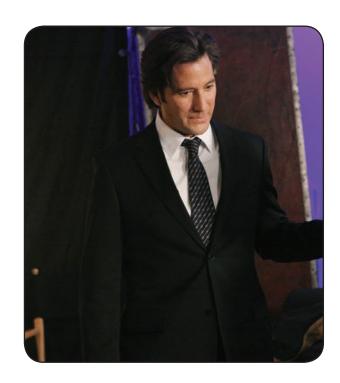

936. Jack's costume from the series finale, "The End." Jack's dark blue suit (jacket and pants), striped blue shirt and patterned tie worn in the series finale, "The End." Seen during the sequence at the church. \$200 - \$300