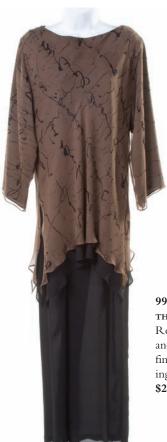

995. FARADAY'S COS-TUME FROM THE SERIES FINALE, "THE END." Faraday's gray suit jacket, black pants, black vest, white shirt, black tie, black hat and shoes worn in the series finale, "The End." Seen during the flash-sideways sequence at the Golden State Natural History Museum benefit concert, performing with the band, Drive Shaft. \$200 - \$300