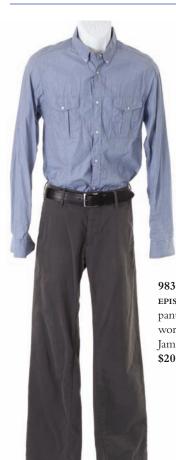

983. MILES' COSTUME FROM THE EPISODE, "RECON." Miles'gray pants and blue button down shirt worn during his argument with James in the episode, "Recon." \$200 - \$300

985. MILES' COSTUME FROM THE SERIES FINALE, "THE END." Miles' black suit (jacket and pants), striped shirt, tie and shoes worn in the series finale, "The End." Seen during the flash-sideways sequence at the Golden State Natural History Museum benefit concert. \$200 - \$300