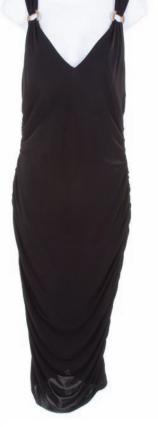

940. KATE'S COSTUME FROM THE SERIES FINALE, "THE END." Kate's strapless black dress and heels worn in the series finale, "The End." Seen during the flash-sideways sequence at the Golden State Natural History Museum benefit concert. \$200 - \$300