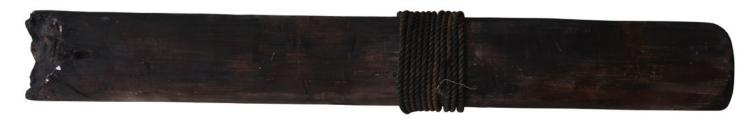

970. Ben's foot iron restraint and bamboo shovel. When Ben Linus confesses that he is the one who killed Jacob, Ilana attaches him to a tree trunk using this metal foot iron, with long restraining cable, demanding that he dig his own grave using the bamboo shovel. Seen in the episode, "Dr. Linus." Includes additional foot iron. Bamboo shovel measures 4 ft. 3 in. **\$200 - \$300** 