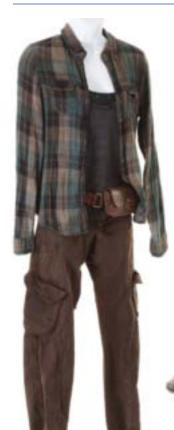

962. Claire's cos-TUME FROM THE SEA-SON FINALE, "THE END." Claire's green and blue flannel shirt, brown cargo pants, belt, two black tank tops and black boots worn in the series finale "The End." \$200 - \$300