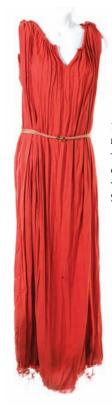

"The End." \$200 - \$300

972.

975. Juliet's death cos-TUME FROM THE EPISODE, "LA X, PART 1." Juliet's jeans, distressed red blouse and distressed shoes worn in the episode, "LA X, Part 1." Seen at the Swan station wreckage as she succumbs to her injuries. \$200 - \$300