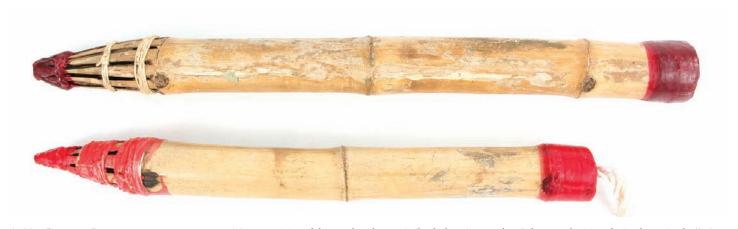

970. Ben's foot iron restraint and bamboo shovel. When Ben Linus confesses that he is the one who killed Jacob, Ilana attaches him to a tree trunk using this metal foot iron, with long restraining cable, demanding that he dig his own grave using the bamboo shovel. Seen in the episode, "Dr. Linus." Includes additional foot iron. Bamboo shovel measures 4 ft. 3 in. **\$200 - \$300** 