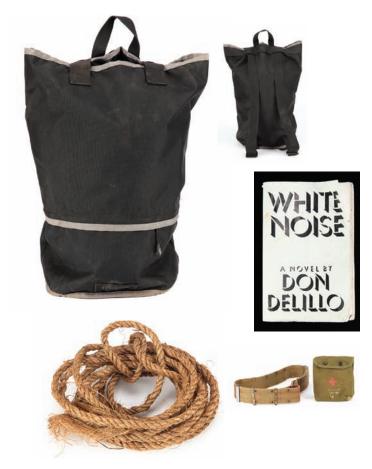

**1024. Jack's Season Six Finale Backpack.** Backpack used by Jack in the final episode of the series, "The End." Also includes a military belt, rope, unused bandages, pouch and a paperback copy of "White Noise" by Don Delillo. **\$200 - \$300** 