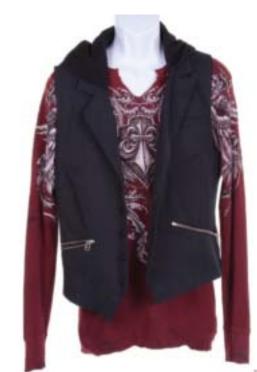

964. Liam's shirt, vest AND GOTH JEWELRY. Liam Pace's red print shirt, vest, three cross necklaces and ring worn in the series finale, "The End." Seen during the flash-sideways sequence at the Golden State Natural History Museum benefit concert, performing as the band, Drive Shaft. **\$200 - \$300** 