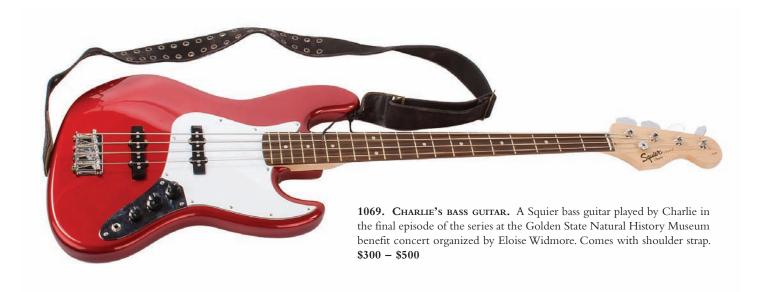

940. KATE'S COSTUME FROM THE SERIES FINALE, "THE END." Kate's strapless black dress and heels worn in the series finale, "The End." Seen during the flash-sideways sequence at the Golden State Natural History Museum benefit concert. \$200 - \$300

976. Juliet's costume FROM THE SERIES FINALE, "THE END." Juliet's black dress, heels and purse worn in the series finale, "The End." Seen during the flash-sideways sequence at the Golden State Natural History Museum benefit concert. \$200 - \$300