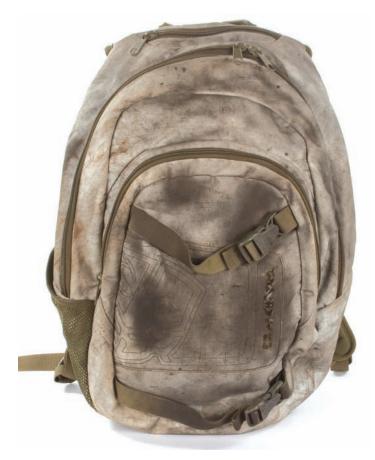

1029. KATE'S MECHANIC-REMOVED HANDCUFF, ARBOR PRESS AND GLOVES. In the flash-sideways timeline, Kate escapes the U.S. Marshal at the airport and pays a mechanic \$200 to remove the handcuffs in a punch press. This is a single Smith & Wesson metal handcuff from the episode, "What Kate Does," featuring the removed hinge pin, plus the arbor press and mechanic's gloves. \$200 - \$300