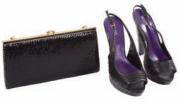

976. Juliet's costume FROM THE SERIES FINALE, "THE END." Juliet's black dress, heels and purse worn in the series finale, "The End." Seen during the flash-sideways sequence at the Golden State Natural History Museum benefit concert. \$200 - \$300