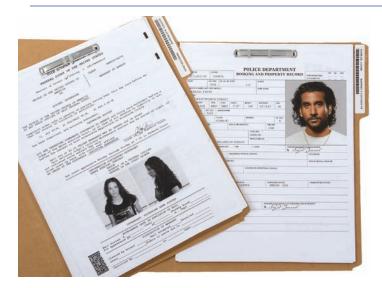

1042. Sawyer and Miles' police station coffee mugs. Sawyer, as Detective James Ford, and Miles' coffee mugs as LAPD detectives from the flash-sideways sequence in the episode, "Recon." \$200 - \$300

1040. SAWYER'S L.A.P.D. BUSINESS CARDS AS "JAMES FORD" AND POLICE REPORT FILES ON KATE AND SAYID. Pair of Sawyer's LAPD business cards, as Detective James Ford, and police report files on Kate and Sayid seen when Sawyer goes to the hospital to check up on Sun and Jin. From the flash-sideways sequence in the episode, "The End." \$200 - \$300