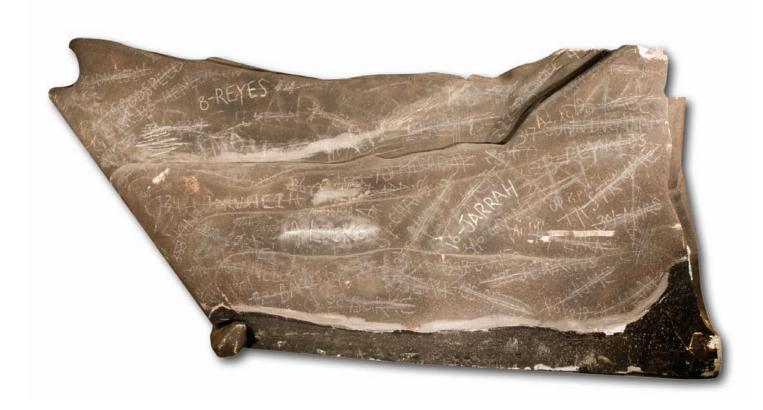

d and evil, a hand carved wooden Ankh measuring 18 in. long, both charting and magnetic compasses and heavy wooden table measuring approx. 32 in. x 39 ½ in. x 25 in. \$1,000 - \$1,500



1144. WOODEN CROSS MARKERS AT THE SURVIVORS' GRAVEYARD. Six (6) wooden cross grave markers with carved names of the deceased, including Libby, Shannon, Boone, Ana Lucia, Nickie and Paulo (Nickie and Paulo's are unmarked). Seen in the episode, "The Substitute," when they return to the gravesite to bury Locke's body. \$300 - \$500



**1146.** Makeshift wooden furniture from Rose and Bernard's camp. After the Oceanic Six left the Island, Rose and Bernard built a camp hidden in the jungle. Includes two chairs, two small tables, one large table and broom/rake. See in the episode, "The End." \$200 - \$300













1147. CEILING PIECE WITH CANDIDATES' NAMES AND NUMBERS FROM THE MAN IN BLACK'S CAVE. Cave ceiling from the Man in Black's cliffside cave featuring the candidates' names and numbers marked onto it. Seen in the episode, "The Substitute," this wall piece is created of rigid polyfoam, painted and detailed to resemble stone. Measures 19 ft. x 8 ½ ft. x 4 ½ ft. \*Special shipping arrangements will apply. \$400 - \$600







1148. Dial mechanism and mirror array from the signal room of THE LIGHTHOUSE. Lighthouse dial mechanism with inscribed candidates' names and numbers, made of heavy wood and measuring 7 ft. in diameter, the rotating mirror array made of plexiglass, heavy wood and brass frame, measuring 7 ft., 7 in. x 6 ft., 9 in. x 2 ft., 10 in., and a brazier made of wood and rigid p