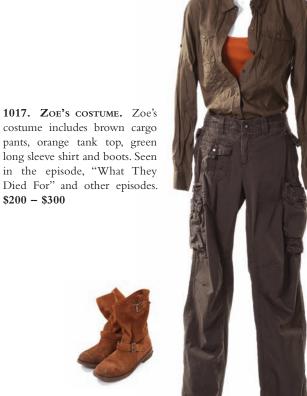

KATE'S DISTRESSED COSTUME FROM THE SEA-SON FINALE , "WHAT THEY **DIED FOR."** Kate's distressed costume including gray shirt, pants, belt and work boots worn when she's shot through the shoulder during the firefight with Widmore's men in the episode, "What They Died For." **\$200 - \$300** 