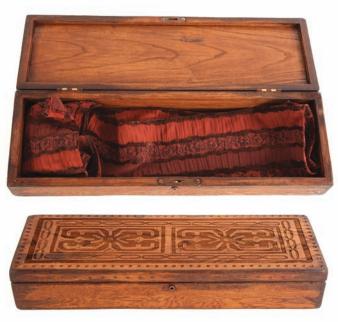

1044. Dogen's wooden box and key which housed the ancient dagger. Dogen's ornate wooden box, with key, that contained the ancient

dagger he gives Sayid to kill the Man in Black in the episode, "Sundown."

Comes with red quilted cloth. \$200 - \$300

**1046.** MAN IN BLACK'S ANCIENT DAGGER. This pugio, a Roman military dagger, was used throughout Season Six. Originally used by the Man in Black to kill Mother, it was later given to Richard Alpert by the Man in Black to kill Jacob. Unable to do so, Richard held possession of the dagger since 1867 until it is next seen in the possession of Dogen. Dogen gives the dagger to Sayid instructing him to use it to kill the Man in Black. Includes one 15 in. metal dagger with sheath and a retractable version of the same dagger. \$400 - \$600