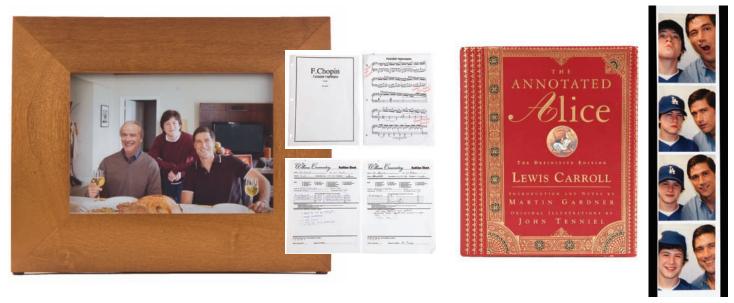

1027. Framed Photo of Jack, Christian and David and Items from David Shephard's room. Framed Thanksgiving photo of Jack, Christian and David from a flash-sideways sequence when Locke visits Jack at his office. From the episode, "What They Died For." Includes harcover book of "The Annotated Alice" by Lewis Carroll that Jack used to read to David as a child, audition sheets from the Williams Conservatory, Chopin piano sheet music and photo booth strip seen on the dresser mirror. Seen during the flash-sideways sequence in the episode, "Lighthouse." \$200 - \$300