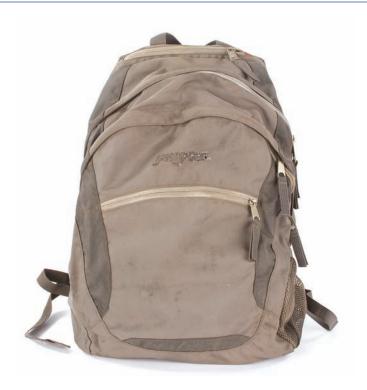

1030. Kate's Season Six backpack. Kate's primary backpack used throughout Season Six on the Island. \$300-\$500

1032. Hurley's Flash-sideways Mega Lotto Jackpot ticket with alternative winning numbers used from the found dollar bill serial number. \$300 - \$500