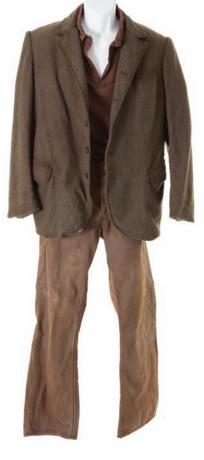

1000. FRANK LAPIDUS'
SEASON SIX PILOT COSTUME. Frank Lapidus' distressed shirt, pants and shoes worn throughout Season
Six. \$200 - \$300

1002. RICHARD ALPERT'S SEASON SIX COSTUME. Richard's brown pants, brown shirt and jacket worn in Season Six. \$200 - \$300