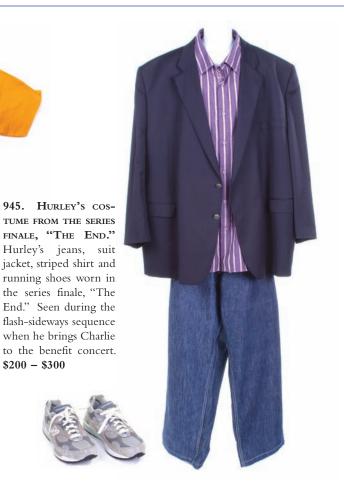

946. HURLEY'S COSTUME FROM THE SERIES FINALE, "THE END." Hurley's long-sleeve striped shirt, jeans and running shoes worn in the series finale, "The End." Seen during the flash-sideways sequence at the church. \$200 - \$300