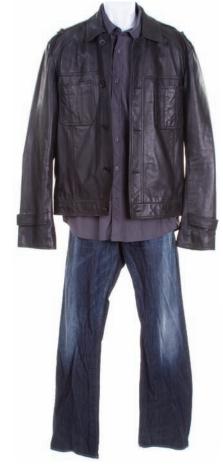

951. Sawyer's costume FROM THE SERIES FINALE, "THE END." Sawyer's jeans, gray shirt, burgundy shirt, leather jacket and brown boots worn in the series finale, "The End." Seen during the sequence at the church. \$200 - \$300