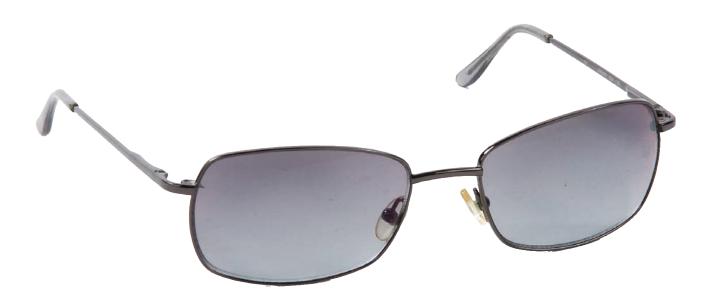

e the Island. \$200 - \$300



1100. Collection of Ajira Airways-branded water bottles. Ten (10) Ajira Airways-branded water bottles of various sizes and condition. \$200 - \$300



**1101.** Oceanic Airlines shipping crate for Christian Shephard's coffin. In the flash-sideways timeline, upon arriving at LAX, Oceanic Airlines informs Jack that his father's coffin had been lost. It finally resurfaces in the final episode of the series, "The End," when it is delivered inside the crate to Eloise Hawking's church where Desmond signs for its release. The crate is made of wood and cardboard measuring 7 ft. 4 in. x 2 ft. 8 in. x 4 in. \*Special shipping arrangements will apply. \$200 - \$300





1103. Jack's Ray-Ban sunglasses. Jack's Ray-Ban aviator sunglasses with black frames. \$200 - \$300



**1104. JACK'S RAY-BAN SUNGLASSES.** Jack's Ray-Ban sunglasses with dark frames. **\$200 - \$300** 





1105. Jack's sunglasses. Izod brand sunglasses worn by Jack during the flashback sequences. \$200 - \$300



1106. Kate's sunglasses. Guess brand sunglasses worn by Kate. \$200 - \$300



**1107. DESMOND'S SUNGLASSES.** Desmond's silver framed sunglasses worn during the flash-sideways sequence. \$200 - \$300



1108. David Reyes' sunglasses. Hugo's father, David Reyes', Spy-brand aviator-style sunglasses with silver frames. \$200 - \$300





JACK'S WATCH. Prop "Hamilton" square face chronograph with black leather band worn by Jack. **\$2,000 - \$2,200** 



1110. Hurley's flash-sideways watch. Prop "Hamilton Automatic Chronograph" with metal band worn by Hurley during the flash-sidew