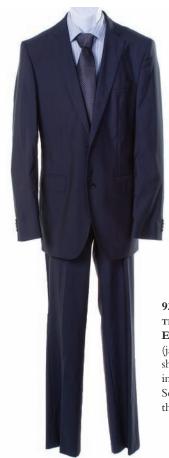

936. Jack's costume from the series finale, "The End." Jack's dark blue suit (jacket and pants), striped blue shirt and patterned tie worn in the series finale, "The End." Seen during the sequence at the church. \$200 - \$300