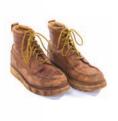

937. Jack's death costume FROM THE SERIES FINALE, "THE END." Jack's distressed blue tshirt with studio blood, jeans and work boots worn in the series finale, "The End." Seen during the cliff fighting sequence when he is fighting the Man in the Black. **\$200 - \$300** 