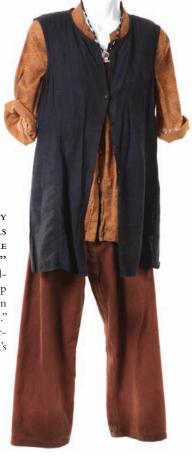

953. LOCKE/MAN IN BLACK'S SEASON SIX ISLAND COSTUME. Locke/Man in Black's gray t-shirt, dark green cargo pants and shoes worn on the Island in Season Six. \$200 - \$300

FROM THE SERIES FINALE, "THE END." Locke's dark blue jacket, khaki pants, belt and slip-on shoes worn in the series finale, "The End." Seen during the sequence at the church. \$200 - \$300