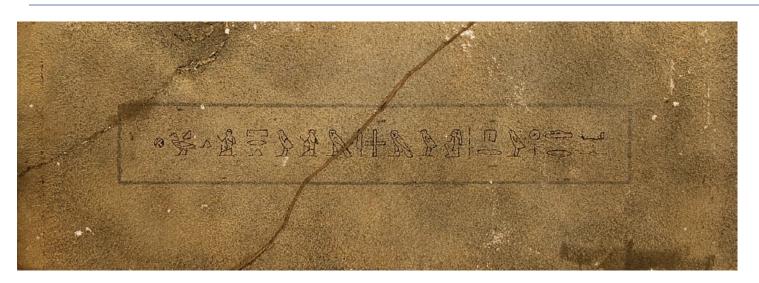

1004. CLAUDIA'S COSTUME FROM THE EPISODE, "ACROSS THE SEA." Claudia's orange dress, sandals, bracelet and belt worn in the episode, "Across the Sea." \$200 - \$300

**1006.** Young Jacob's costumes from the EPISODE, "Across the Sea." Collection of three (3) young Jacob costumes including, brown pants with cream lace-up vest, brown pants with sleeveless shirt and brown pants with lace-up long-sleeve shirt and rope sandals from the episode, "Across the Sea." \$200 - \$300

1005. MOTHER'S COSTUMES FROM THE EPISODE, "ACROSS THE SEA." Mother's light brown hemp dress with brown belt, blue dress with rope belt and brown hemp dress distressed with knife exit wound in the front, worn while she was stabbed by the Man in Black in the episode, "Across the Sea." \$200 - \$300

1007. Young Man in Black's COSTUME FROM THE EPISODE, "ACROSS THE SEA." Young Man in Black's black lace up vest, brown pants, dark brown sleeveless shirt and rope belt worn in the episode, "Across the Sea." \$200 - \$300

1008. MAN IN BLACK COSTUME FROM THE EPISODE, "ACROSS THE SEA." Man in Black's distressed black linen top, brown suede pants and rope sandles worn by the Man in Black in the episode, "Across the Sea." \$200 - \$300