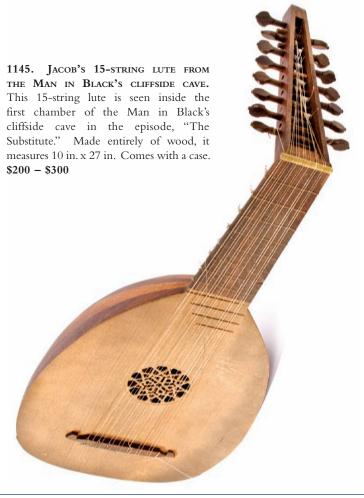

good and evil, a hand carved wooden Ankh measuring 18 in. long, both charting and magnetic compasses and heavy wooden table measuring approx. 32 in. x 39 ½ in. x 25 in. \$1,000 - \$1,500



1144. WOODEN CROSS MARKERS AT THE SURVIVORS' GRAVEYARD. Six (6) wooden cross grave markers with carved names of the deceased, including Libby, Shannon, Boone, Ana Lucia, Nickie and Paulo (Nickie and Paulo's are unmarked). Seen in the episode, "The Substitute," when they return to the gravesite to bury Locke's body. \$300 - \$500



**1146.** Makeshift wooden furniture from Rose and Bernard's camp. After the Oceanic Six left the Island, Rose and Bernard built a camp hidden in the jungle. Includes two chairs, two small tables, one large table and broom/rake. See in the episode, "The End." \$200 - \$300













1147. CEILING PIECE WITH CANDIDATES' NAMES AND NUMBERS FROM THE MAN IN BLACK'S CAVE. Cave ceiling from the Man in Black's cliffside cave featuring the candidates' names and numbers marked onto it. Seen in the episode, "The Substitute," this wall piece is created of rigid polyfoam, painted and detailed to resemble stone. Measures 19 ft. x 8 ½ ft. x 4 ½ ft. \*Special shipping arrangements will apply. \$400 - \$600







1148. Dial mechanism and mirror array from the signal room of THE LIGHTHOUSE. Lighthouse dial mechanism with inscribed candidates' names and numbers, made of heavy wood and measuring 7 ft. in diameter, the rotating mirror array made of plexiglass, heavy wood and brass frame, measuring 7 ft., 7 in. x 6 ft., 9 in. x 2 ft., 10 in., and a brazier made of wood and rig