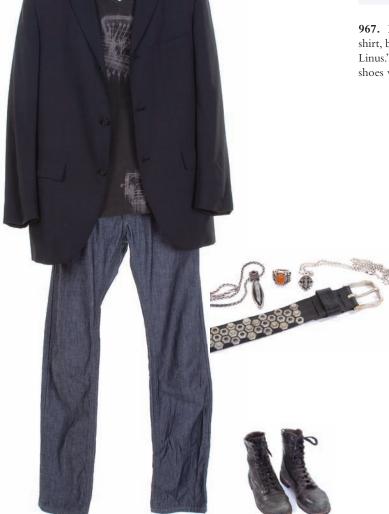

**967. BEN'S SEASON SIX COSTUMES.** Ben's gray pants, light brown dress shirt, brown cardigan sweater and burgundy tie worn in the episode, "Dr. Linus." Includes a brown sweater vest, checkered shirt, pants and brown shoes worn in Season Six. \$200 – \$300